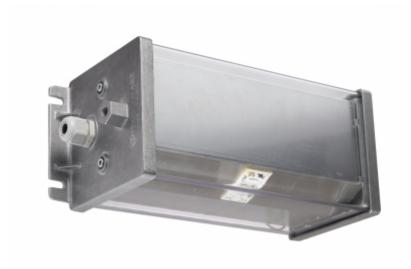

## **ROBUST 95 EMERGENCY LIGHTS**

Robust 95 is a LED emergency light for surface mounting to the wall. It has an especially robust design and a metal body.

With their high IP class and a very rugged construction, the luminaires are suitable for demanding environments, such as damp locations, industry and tunnels.