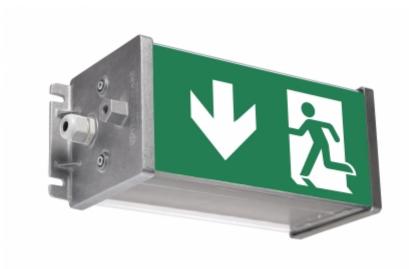

## ROBUST EXIT EMERGENCY EXIT LIGHTS

Teknoware's metal bodied Robust Exit is a surface mounted LED exit light.

High IP class and especially robust construction make the Robust Exit exit light ideal for demanding conditions. It resists water as well as dust.

Among others, the Länsimetro subway tunnels in Finland are using Robust Exit luminaires.