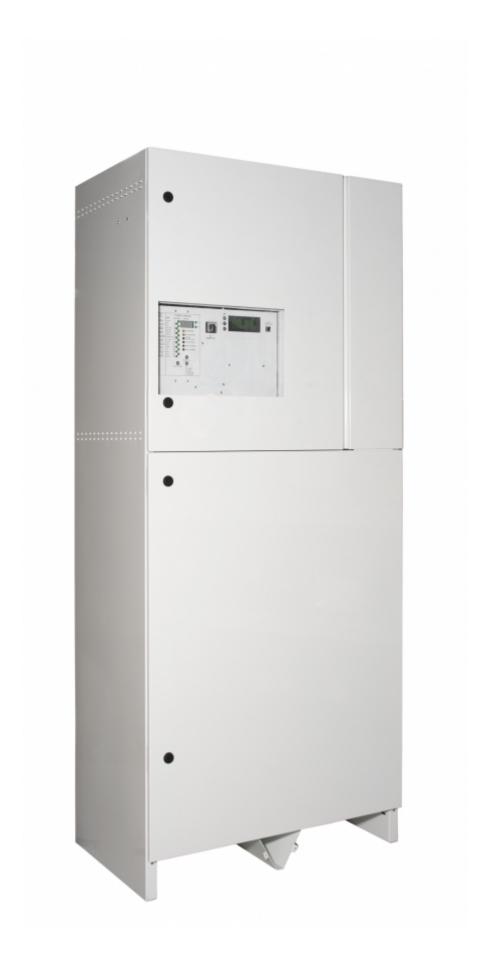

ADDRESSABLE 230 V CENTRAL BATTERY SYSTEMS

Central battery system in TKT68 series offers a space saving and efficient emergency lighting solution. Central battery systems include space for batteries, so it is suitable to be placed in locations where space is limited.

We recommend TKT68 series especially for medium sized and large buildings. TKT68XXC also allows the decentralization of central battery systems to several independent areas. TKT68 is quick to assemble as the terminals are conveniently located on the upper side of the unit and the fuses of the output circuits are at the terminals.

## Technical data:

input voltage 220-240 VAC output voltage in normal mode 220-240 VAC output voltage in battery mode 216 VDC battery voltage of 216 V is generated by 18 pieces of 12 V batteries connected in series includes space for 65 Ah battery 8, 16 or 24 output circuits 8 x 350 VA, 4 x 700 VA or 2 x 1400 VA parallel connections are possible max 32 luminaires per circuit (please note local restrictions)