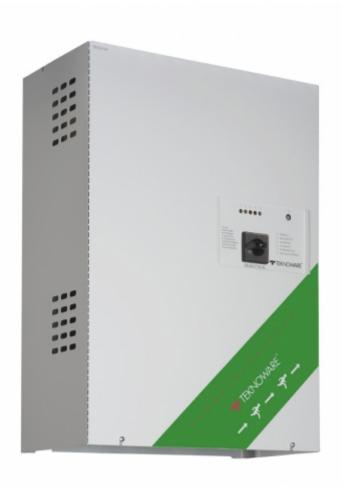

## TKT31 CENTRAL BATTERY SYSTEMS

TKT31 series is an easy and inexpensive solution, for when you want to supply a relatively small number of luminaires in a limited area. The series also is suitable for premises, where the central battery system can be decentralized to several independent areas.

TKT3122 has 4 output circuits.

## Technical data:

input voltage 230 VAC output voltage main supply 24 VAC output voltage battery supply 24 VDC battery voltage 24 V is formed by two 12 V batteries connected in series TKT3122 has 4 output circuits max 20 luminaires per circuit