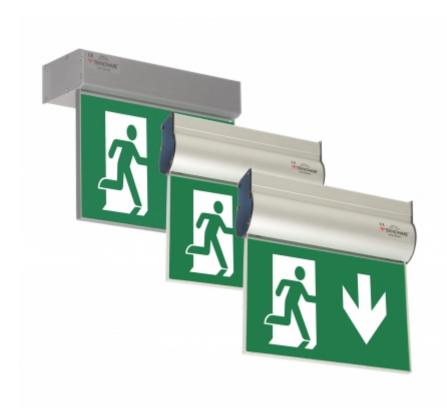

#### **ESC 10 EMERGENCY EXIT LIGHTS**

The elegant exit light, ESC 10, has an extruded aluminium frame and an edge-lighted light plate.

By utilising a separate support bracket, it can be ceiling, wall or side mounted, or suspended, model TW844, is especially suited for wall installation. ESC 10 can be used in a single or double face configuration. Long-lasting LEDs are used as a light source. The exit symbol is silk screened on the interior side of the light plate.