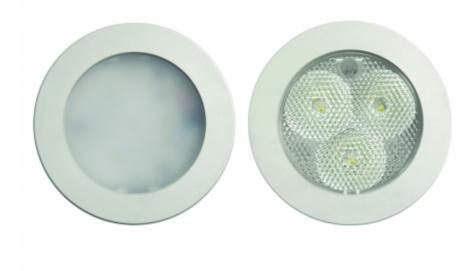

## TRISPOT EMERGENCY LIGHTS

Trispot LED emergency light is compact and stylish. It has a machined and anodized aluminium body, which gives a special exemplary appearance.

TWT75 is designed to illuminate particularly high areas. It uses the latest LED technology. The luminaires lighting pattern illuminates open areas effectively and allows for a high installation height.

Low areas and open spaces suit TWT76, whose optics are designed to provide a broad and uniform light pattern.