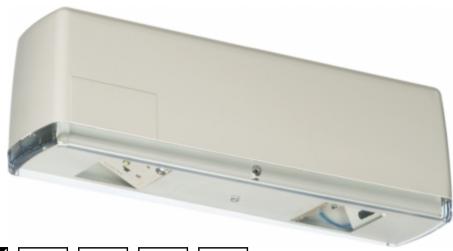

#### SAFE 6 EMERGENCY LIGHTS

SAFE 6 is Teknoware's LED emergency light for areas with 2,5-10 meters high ceilings. The plastic bodied emergency light can be ceiling, wall and flag mounted.

SAFE 6 is splash proof, so the luminaires are suitable for damp locations, for example for parking hall and outdoor roofed shelters.

SAFE 6 emergency light is suitable for open areas. It also works as emergency light for escape routes with a separate lens set.