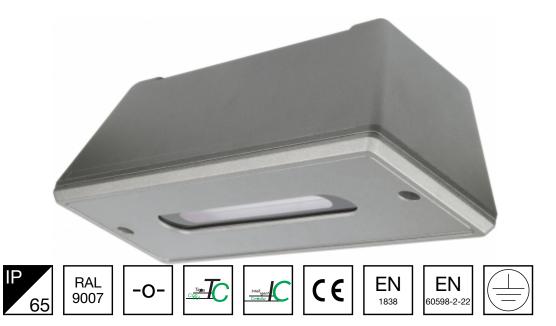

## STAMINA: ZONE HIGHOUTPUT

Stamina Zone Highoutput is a versatile and durable emergency light that is designed to be used outdoors in demanding industrial environments, such as tunnels, carports, garages, and loading platforms. Wherever there's a need for a stylish but sturdy luminaire to withstand cold and rough conditions, Stamina is the best choice for you.

Stamina has an impact resistant cast aluminium body (IK10) and it is dust- and waterproof (IP65). Stamina's standard colour is graphite grey (RAL 9007). On request, it is also possible to have Stamina in any RAL-colour you like to match the surrounding environment. Stamina can also be used for general lighting.