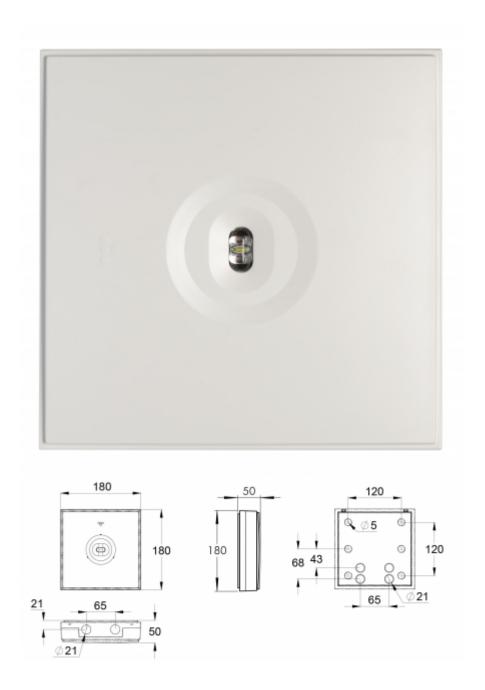

#### LINESPOT II LOWBAY EMERGENCY LIGHT Y9971W

# 24-230 V centrally supplied LED emergency light (Invidually packed TWT9971W)

The Linespot II Lowbay is a surface-mounted emergency light that is particularly suitable for low spaces. The luminaire's optics are designed to provide a long and narrow light pattern that illuminates corridors and escape routes efficiently.

Thanks to the IP44 enclosure class, the Linespot II is also suitable for damp areas. The luminaire is easy and fast to install, thanks to a separate mounting base, which is also connected to the power supply.

| Product Code                        | Y9971W                                  |
|-------------------------------------|-----------------------------------------|
| Mounting (standard)                 | surface                                 |
| Mounting (optional)                 | pendel                                  |
| Customs Code                        | 94056080                                |
| GTIN Code                           | 6438045016856                           |
| ETIM Product Class                  | EC001957                                |
| Length                              | 185 mm                                  |
| Width                               | 185 mm                                  |
| Height                              | 52 mm                                   |
| Weight                              | 0,6 kg                                  |
| Max Input Power VA                  | 8 VA (24 V), 10 VA (230 V)              |
| Max Input Power W                   | 5 W (24 V), 5 W (230 V)                 |
| Nominal Supply Voltage              | 24-230 V, 50/60 Hz AC, DC               |
| Protection Class                    | III (24 V), II (230 V)                  |
| IP Class                            | IP44                                    |
| Temperature Range Min - Max         | -30+50 °C                               |
| Glow Wire Test of Plastic Materials | 650 °C                                  |
| Light Source                        | LED                                     |
| Body Material                       | plastic                                 |
| Colour                              | RAL9003                                 |
| Electrical Installation             | 2 x 2,5 mm² (24 V), 3 x 2,5 mm² (230 V) |
| Luminous Flux                       | 230 lm                                  |