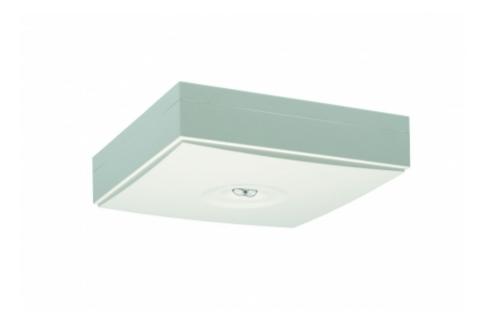

#### LINESPOT II LOWBAY EMERGENCY LIGHT Y9971W

# 24-230 V centrally supplied LED emergency light (Invidually packed TWT9971W)

The Linespot II Lowbay is a surface-mounted emergency light that is particularly suitable for low spaces. The luminaire's optics are designed to provide a long and narrow light pattern that illuminates corridors and escape routes efficiently.

Thanks to the IP44 enclosure class, the Linespot II is also suitable for damp areas. The luminaire is easy and fast to install, thanks to a separate mounting base, which is also connected to the power supply.