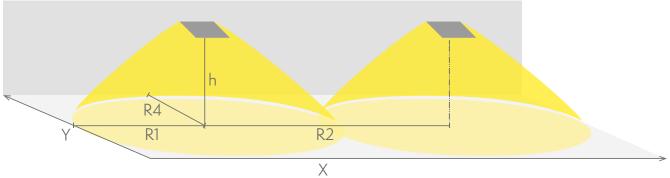

## Emergency lighting for escape routes (ceiling mounting)

Table of 1 lux for escape routes in the middle line according to the norm EN 1838.

Level of measurement 0,02 m, measurement result with battery operation.

R1 distance from wall (X axis)
R2 installation distance between lights (X axis)
R4 distance from wall (Y axis)

Y9971W

| Mounting height (m) | Below the light lux | R1 (m) | R2 (m) | R4 (m) |
|---------------------|---------------------|--------|--------|--------|
|                     |                     | 1 lux  | 1 lux  | 1 lux  |
| 2,5                 | 7,5                 | 9      | 21     | 1      |
| 4                   | 3                   | 10     | 28     | 1      |
| 6                   | 1,5                 | 9      | 22     | 1      |