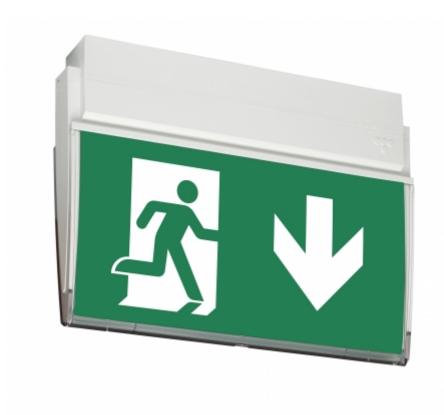

#### ESC 90 EMERGENCY EXIT LIGHT Y9051W120

# 230 V centrally supplied emergency exit light with a set of pictograms, 25 m viewing distance (Invidually packed TWT9051W)

The ESC 90 is an emergency exit light that combines cutting-edge technology with modern lighting design. Thanks to high quality electronics, optics and mechanical design, the luminaire has uniformly illuminated pictograms and low power consumption.

Changing the pictograms is easy and the plastic sheet slides easily into place. The ESC 90 exit light is easy to install on the ceiling or on a wall. It can be used 1 or 2 sided, with either recess or surface mounting. The ESC 90 is particularly easy and fast to install thanks to the separate mounting piece, which the power supply is also connected to.