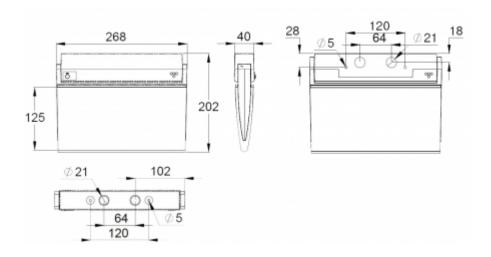

| Product Code                        | Y9051W120                  |  |
|-------------------------------------|----------------------------|--|
| Mounting (standard)                 | ceiling, wall              |  |
| Mounting (optional)                 | recess, flag, pendel       |  |
| Customs Code                        | 94056080                   |  |
| GTIN Code                           | 6438045014272              |  |
| ETIM Product Class                  | EC001957                   |  |
| Length                              | 273 mm                     |  |
| Width                               | 205 mm                     |  |
| Height                              | 46 mm                      |  |
| Weight                              | 0,44 kg                    |  |
| Max Input Power VA                  | 3,9 VA                     |  |
| Max Input Power W                   | 2,9 W                      |  |
| Nominal Supply Voltage              | 220-240 V, 50/60 Hz AC, DC |  |
| Protection Class                    | II                         |  |
| IP Class                            | IP44                       |  |
| Temperature Range Min - Max         | -30+50 °C                  |  |
| Glow Wire Test of Plastic Materials | 650 °C                     |  |
| Viewing Distance                    | 25 m                       |  |
| Light Source                        | LED                        |  |
| Body Material                       | plastic                    |  |
| Aperture for Recess Mounting        | 45 x 275 mm                |  |
| Colour                              | RAL9003                    |  |
| Electrical Installation             | 2/3 x 2,5 mm <sup>2</sup>  |  |