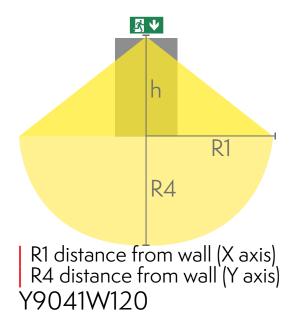

### Downlight chart for Exit Lights

Tables of 1 lux and 0,5 lux, under the Exit Light. Level of measurement 0,02 m, measurement result with battery operation.

| Mounting height (m) | Below the light lux | R1 (m) | R4 (m) | R1 (m)  | R4 (m)  |
|---------------------|---------------------|--------|--------|---------|---------|
|                     |                     | 1 lux  | 1 lux  | 0,5 lux | 0,5 lux |
| 2                   | 1.5                 | 0.5    | 0.5    | 1       | 1       |
| 2,5                 | 1.1                 | 0.5    | 0.5    | 1       | 1       |