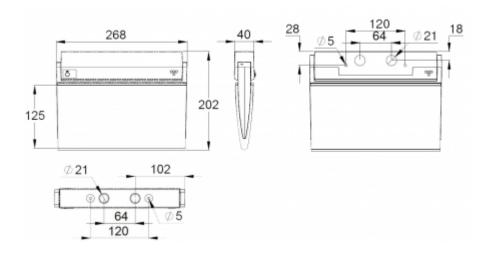

| Product Code                        | Y9041W120                 |
|-------------------------------------|---------------------------|
| Mounting (standard)                 | ceiling, wall             |
| Mounting (optional)                 | recess, flag, pendel      |
| Customs Code                        | 94056080                  |
| GTIN Code                           | 6438045014258             |
| ETIM Product Class                  | EC001957                  |
| Length                              | 273 mm                    |
| Width                               | 205 mm                    |
| Height                              | 46 mm                     |
| Weight                              | 0,44 kg                   |
| Max Input Power VA                  | 2 VA                      |
| Max Input Power W                   | 2,5 W                     |
| Nominal Supply Voltage              | 24 V, 50/60 Hz AC, DC     |
| Protection Class                    | III                       |
| IP Class                            | IP44                      |
| Temperature Range Min - Max         | -30+50 °C                 |
| Glow Wire Test of Plastic Materials | 650 °C                    |
| Viewing Distance                    | 25 m                      |
| Light Source                        | LED                       |
| Body Material                       | plastic                   |
| Aperture for Recess Mounting        | 45 x 275 mm               |
| Colour                              | RAL9003                   |
| Electrical Installation             | 2/3 x 2,5 mm <sup>2</sup> |