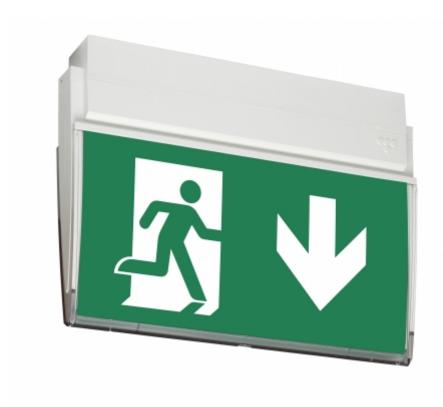

#### ESC 90 EMERGENCY EXIT LIGHT Y9041W120

# 24 V centrally supplied LED Emergency Exit Light with a set of pictograms, 25 m viewing distance (Invidually packed TWT9041W)

The ESC 90 is an emergency exit light that combines cutting-edge technology with modern lighting design. Thanks to high quality electronics, optics and mechanical design, the luminaire has uniformly illuminated pictograms and low power consumption.

Changing the pictograms is easy and the plastic sheet slides easily into place. The ESC 90 exit light is easy to install on the ceiling or on a wall. It can be used 1 or 2 sided, with either recess or surface mounting. The ESC 90 is particularly easy and fast to install thanks to the separate mounting piece, which the power supply is also connected to.