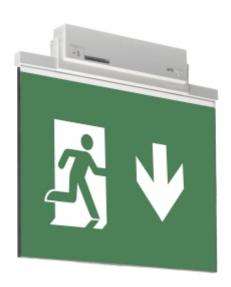

#### ESC 81 LED EMERGENCY EXIT LIGHT Y8192WM169

Self-contained ESCAP Emergency Exit Light with 1 h Super Capacitor and Lumi Test Self-testing with 1-sided pictogram, arrow down, 60 m viewing distance (Invidually packed TWS8192WM)

ESC 81 is an innovative LED exit light equipped with a light plate. It combines cutting edge technology with modern luminaire design.

Evenly illuminated light plates, low power consumption and slender looking luminaires are the result of Teknoware's pioneering, expertise in electronics and product design. Luminaire can be used as 1 or 2 sided, recess and surface mounted.

ESC 81 is particularly easy and fast to install thanks to a separate mounting piece, into which also the power supply is connected.

| Product Code                        | Y8192WM169                |
|-------------------------------------|---------------------------|
| Feature                             | Escap, Lumi Test          |
| Mounting (standard)                 | ceiling, wall             |
| Mounting (optional)                 | recess, flag, pendel      |
| Customs Code                        | 94056080                  |
| GTIN Code                           | 6438045016764             |
| ETIM Product Class                  | EC001957                  |
| Length                              | 410 mm                    |
| Width                               | 390 mm                    |
| Height                              | 46 mm                     |
| Weight                              | 1,4 kg                    |
| Backup                              | 1h                        |
| Max Input Power VA                  | 4 VA                      |
| Nominal Supply Voltage              | 220-240 V, 50/60 Hz AC    |
| Protection Class                    |                           |
| IP Class                            | IP44                      |
| Temperature Range Min - Max         | -25+35 °C                 |
| Glow Wire Test of Plastic Materials | 650 °C                    |
| Viewing Distance                    | 60 m                      |
| Light Source                        | LED                       |
| Body Material                       | plastic                   |
| Aperture for Recess Mounting        | 53 x 415 mm               |
| Colour                              | RAL9003                   |
| Electrical Installation             | 2/3 x 2,5 mm <sup>2</sup> |