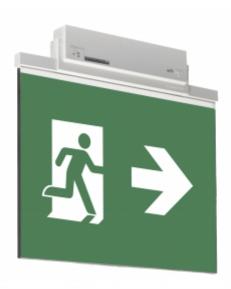

#### ESC 81 LED EMERGENCY EXIT LIGHT Y8192WM168

Self-contained ESCAP Emergency Exit Light with 1 h Super Capacitor and Lumi Test Self-testing with 1-sided pictogram, arrow right, 60 m viewing distance (Invidually packed TWS8192WM)

ESC 81 is an innovative LED exit light equipped with a light plate. It combines cutting edge technology with modern luminaire design.

Evenly illuminated light plates, low power consumption and slender looking luminaires are the result of Teknoware's pioneering, expertise in electronics and product design. Luminaire can be used as 1 or 2 sided, recess and surface mounted.

ESC 81 is particularly easy and fast to install thanks to a separate mounting piece, into which also the power supply is connected.

| Product Code                        | Y8192WM168                |
|-------------------------------------|---------------------------|
| Feature                             | Escap, Lumi Test          |
| Mounting (standard)                 | ceiling, wall             |
| Mounting (optional)                 | recess, flag, pendel      |
| Customs Code                        | 94056080                  |
| GTIN Code                           | 6438045016603             |
| ETIM Product Class                  | EC001957                  |
| Length                              | 410 mm                    |
| Width                               | 390 mm                    |
| Height                              | 46 mm                     |
| Weight                              | 1,4 kg                    |
| Backup                              | 1h                        |
| Max Input Power VA                  | 4 VA                      |
| Nominal Supply Voltage              | 220-240 V, 50/60 Hz AC    |
| Protection Class                    | II                        |
| IP Class                            | IP44                      |
| Temperature Range Min - Max         | -25+35 °C                 |
| Glow Wire Test of Plastic Materials | 650 °C                    |
| Viewing Distance                    | 60 m                      |
| Light Source                        | LED                       |
| Body Material                       | plastic                   |
| Aperture for Recess Mounting        | 53 x 415 mm               |
| Colour                              | RAL9003                   |
| Electrical Installation             | 2/3 x 2,5 mm <sup>2</sup> |