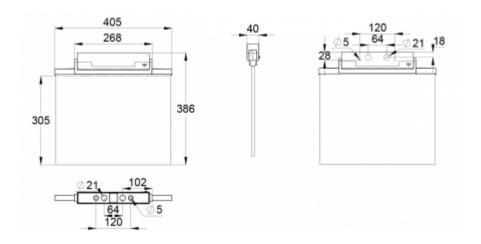

ESC 81 is particularly easy and fast to install thanks to a separate mounting piece, into which also the power supply is connected.

| Product Code                        | Y8192WM162                |
|-------------------------------------|---------------------------|
| Feature                             | Escap, Lumi Test          |
| Mounting (standard)                 | ceiling, wall             |
| Mounting (optional)                 | recess, flag, pendel      |
| Customs Code                        | 94056080                  |
| GTIN Code                           | 6438045016849             |
| ETIM Product Class                  | EC001957                  |
| Length                              | 410 mm                    |
| Width                               | 390 mm                    |
| Height                              | 46 mm                     |
| Weight                              | 1,4 kg                    |
| Backup                              | 1h                        |
| Max Input Power VA                  | 4 VA                      |
| Nominal Supply Voltage              | 220-240 V, 50/60 Hz AC    |
| Protection Class                    | II                        |
| IP Class                            | IP44                      |
| Temperature Range Min - Max         | -25+35 °C                 |
| Glow Wire Test of Plastic Materials | 650 °C                    |
| Viewing Distance                    | 60 m                      |
| Light Source                        | LED                       |
| Body Material                       | plastic                   |
| Aperture for Recess Mounting        | 53 x 415 mm               |
| Colour                              | RAL9003                   |
| Electrical Installation             | 2/3 x 2,5 mm <sup>2</sup> |