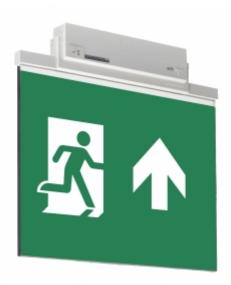

#### ESC 81 LED EMERGENCY EXIT LIGHT Y8192WM162

Self-contained ESCAP Emergency Exit Light with 1 h Super Capacitor and Lumi Test Self-testing with 1-sided pictogram, arrow up, 60 m viewing distance (Invidually packed TWS8192WM)

ESC 81 is an innovative LED exit light equipped with a light plate. It combines cutting edge technology with modern luminaire design.

Evenly illuminated light plates, low power consumption and slender looking luminaires are the result of Teknoware's pioneering, expertise in electronics and product design. Luminaire can be used as 1 or 2 sided, recess and surface mounted.

ESC 81 is particularly easy and fast to install thanks to a separate mounting piece, into which also the power supply is connected.

| Product Code                        | Y8192WM162                |
|-------------------------------------|---------------------------|
| Feature                             | Escap, Lumi Test          |
| Mounting (standard)                 | ceiling, wall             |
| Mounting (optional)                 | recess, flag, pendel      |
| Customs Code                        | 94056080                  |
| GTIN Code                           | 6438045016849             |
| ETIM Product Class                  | EC001957                  |
| Length                              | 410 mm                    |
| Width                               | 390 mm                    |
| Height                              | 46 mm                     |
| Weight                              | 1,4 kg                    |
| Backup                              | 1h                        |
| Max Input Power VA                  | 4 VA                      |
| Nominal Supply Voltage              | 220-240 V, 50/60 Hz AC    |
| Protection Class                    | II                        |
| IP Class                            | IP44                      |
| Temperature Range Min - Max         | -25+35 °C                 |
| Glow Wire Test of Plastic Materials | 650 °C                    |
| Viewing Distance                    | 60 m                      |
| Light Source                        | LED                       |
| Body Material                       | plastic                   |
| Aperture for Recess Mounting        | 53 x 415 mm               |
| Colour                              | RAL9003                   |
| Electrical Installation             | 2/3 x 2,5 mm <sup>2</sup> |