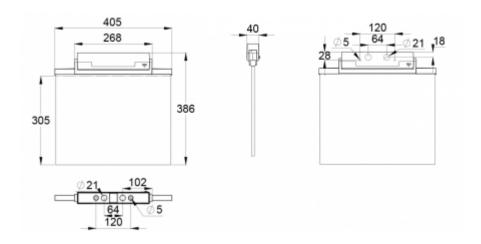

ESC 81 is particularly easy and fast to install thanks to a separate mounting piece, into which also the power supply is connected.

| Product Code                        | Y8192WM161                |
|-------------------------------------|---------------------------|
| Feature                             | Escap, Lumi Test          |
| Mounting (standard)                 | ceiling, wall             |
| Mounting (optional)                 | recess, flag, pendel      |
| Customs Code                        | 94056080                  |
| GTIN Code                           | 6438045016528             |
| ETIM Product Class                  | EC001957                  |
| Length                              | 410 mm                    |
| Width                               | 390 mm                    |
| Height                              | 46 mm                     |
| Weight                              | 1,4 kg                    |
| Backup                              | 1 h                       |
| Max Input Power VA                  | 4 VA                      |
| Nominal Supply Voltage              | 220-240 V, 50/60 Hz AC    |
| Protection Class                    | II                        |
| IP Class                            | IP44                      |
| Temperature Range Min - Max         | -25+35 °C                 |
| Glow Wire Test of Plastic Materials | 650 °C                    |
| Viewing Distance                    | 60 m                      |
| Light Source                        | LED                       |
| Body Material                       | plastic                   |
| Aperture for Recess Mounting        | 53 x 415 mm               |
| Colour                              | RAL9003                   |
| Electrical Installation             | 2/3 x 2,5 mm <sup>2</sup> |