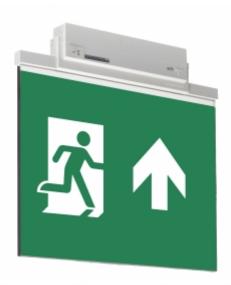

#### ESC 81 LED EMERGENCY EXIT LIGHT Y8192WM161

Self-contained ESCAP Emergency Exit Light with 1 h Super Capacitor and Lumi Test Self-testing with 2-sided pictogram, arrow up, 60 m viewing distance (Invidually packed TWS8192WM)

ESC 81 is an innovative LED exit light equipped with a light plate. It combines cutting edge technology with modern luminaire design.

Evenly illuminated light plates, low power consumption and slender looking luminaires are the result of Teknoware's pioneering, expertise in electronics and product design. Luminaire can be used as 1 or 2 sided, recess and surface mounted.

ESC 81 is particularly easy and fast to install thanks to a separate mounting piece, into which also the power supply is connected.

| Product Code                        | Y8192WM161                |
|-------------------------------------|---------------------------|
| Feature                             | Escap, Lumi Test          |
| Mounting (standard)                 | ceiling, wall             |
| Mounting (optional)                 | recess, flag, pendel      |
| Customs Code                        | 94056080                  |
| GTIN Code                           | 6438045016528             |
| ETIM Product Class                  | EC001957                  |
| Length                              | 410 mm                    |
| Width                               | 390 mm                    |
| Height                              | 46 mm                     |
| Weight                              | 1,4 kg                    |
| Backup                              | 1 h                       |
| Max Input Power VA                  | 4 VA                      |
| Nominal Supply Voltage              | 220-240 V, 50/60 Hz AC    |
| Protection Class                    | II                        |
| IP Class                            | IP44                      |
| Temperature Range Min - Max         | -25+35 °C                 |
| Glow Wire Test of Plastic Materials | 650 °C                    |
| Viewing Distance                    | 60 m                      |
| Light Source                        | LED                       |
| Body Material                       | plastic                   |
| Aperture for Recess Mounting        | 53 x 415 mm               |
| Colour                              | RAL9003                   |
| Electrical Installation             | 2/3 x 2,5 mm <sup>2</sup> |