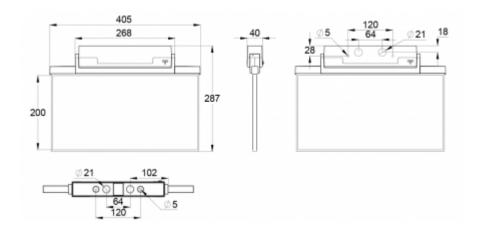

ESC 81 is particularly easy and fast to install thanks to a separate mounting piece, into which also the power supply is connected.

| Product Code                        | Y8192WM157                |  |
|-------------------------------------|---------------------------|--|
| Feature                             | Escap, Lumi Test          |  |
| Mounting (standard)                 | ceiling, wall             |  |
| Mounting (optional)                 | recess, flag, pendel      |  |
| Customs Code                        | 94056080                  |  |
| GTIN Code                           | 6438045016122             |  |
| ETIM Product Class                  | EC001957                  |  |
| Length                              | 410 mm                    |  |
| Width                               | 290 mm                    |  |
| Height                              | 46 mm                     |  |
| Weight                              | 1,4 kg                    |  |
| Backup                              | 1h                        |  |
| Max Input Power VA                  | 4 VA                      |  |
| Nominal Supply Voltage              | 220-240 V, 50/60 Hz AC    |  |
| Protection Class                    | II                        |  |
| IP Class                            | IP44                      |  |
| Temperature Range Min - Max         | -25+35 °C                 |  |
| Glow Wire Test of Plastic Materials | 650 °C                    |  |
| Viewing Distance                    | 40 m                      |  |
| Light Source                        | LED                       |  |
| Body Material                       | plastic                   |  |
| Aperture for Recess Mounting        | 53 x 415 mm               |  |
| Colour                              | RAL9003                   |  |
| Electrical Installation             | 2/3 x 2,5 mm <sup>2</sup> |  |