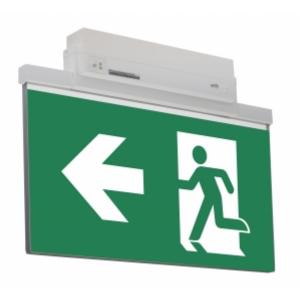

#### ESC 81 LED EMERGENCY EXIT LIGHT Y8192WM157

Self-contained ESCAP Emergency Exit Light with 1 h Super Capacitor and Lumi Test Self-testing with 1-sided pictogram, arrow left, 40 m viewing distance (Invidually packed TWS8192WM)

ESC 81 is an innovative LED exit light equipped with a light plate. It combines cutting edge technology with modern luminaire design.

Evenly illuminated light plates, low power consumption and slender looking luminaires are the result of Teknoware's pioneering, expertise in electronics and product design. Luminaire can be used as 1 or 2 sided, recess and surface mounted.

ESC 81 is particularly easy and fast to install thanks to a separate mounting piece, into which also the power supply is connected.

| Product Code                        | Y8192WM157                |  |
|-------------------------------------|---------------------------|--|
| Feature                             | Escap, Lumi Test          |  |
| Mounting (standard)                 | ceiling, wall             |  |
| Mounting (optional)                 | recess, flag, pendel      |  |
| Customs Code                        | 94056080                  |  |
| GTIN Code                           | 6438045016122             |  |
| ETIM Product Class                  | EC001957                  |  |
| Length                              | 410 mm                    |  |
| Width                               | 290 mm                    |  |
| Height                              | 46 mm                     |  |
| Weight                              | 1,4 kg                    |  |
| Backup                              | 1h                        |  |
| Max Input Power VA                  | 4 VA                      |  |
| Nominal Supply Voltage              | 220-240 V, 50/60 Hz AC    |  |
| Protection Class                    | II                        |  |
| IP Class                            | IP44                      |  |
| Temperature Range Min - Max         | -25+35 °C                 |  |
| Glow Wire Test of Plastic Materials | 650 °C                    |  |
| Viewing Distance                    | 40 m                      |  |
| Light Source                        | LED                       |  |
| Body Material                       | plastic                   |  |
| Aperture for Recess Mounting        | 53 x 415 mm               |  |
| Colour                              | RAL9003                   |  |
| Electrical Installation             | 2/3 x 2,5 mm <sup>2</sup> |  |