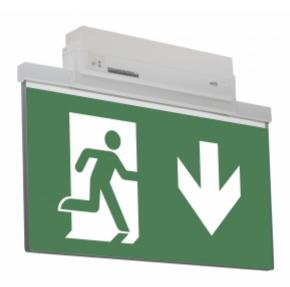

#### ESC 81 LED EMERGENCY EXIT LIGHT Y8192WM155

Self-contained ESCAP Emergency Exit Light with 1 h Super Capacitor and Lumi Test Self-testing with 2-sided pictogram, arrow down, 40 m viewing distance (Invidually packed TWS8192WM)

ESC 81 is an innovative LED exit light equipped with a light plate. It combines cutting edge technology with modern luminaire design.

Evenly illuminated light plates, low power consumption and slender looking luminaires are the result of Teknoware's pioneering, expertise in electronics and product design. Luminaire can be used as 1 or 2 sided, recess and surface mounted.

ESC 81 is particularly easy and fast to install thanks to a separate mounting piece, into which also the power supply is connected.

| Product Code                        | Y8192WM155                |  |
|-------------------------------------|---------------------------|--|
| Feature                             | Escap, Lumi Test          |  |
| Mounting (standard)                 | ceiling, wall             |  |
| Mounting (optional)                 | recess, flag, pendel      |  |
| Customs Code                        | 94056080                  |  |
| GTIN Code                           | 6438045015880             |  |
| ETIM Product Class                  | EC001957                  |  |
| Length                              | 410 mm                    |  |
| Width                               | 290 mm                    |  |
| Height                              | 46 mm                     |  |
| Weight                              | 1,4 kg                    |  |
| Backup                              | 1h                        |  |
| Max Input Power VA                  | 4 VA                      |  |
| Nominal Supply Voltage              | 220-240 V, 50/60 Hz AC    |  |
| Protection Class                    | II                        |  |
| IP Class                            | IP44                      |  |
| Temperature Range Min - Max         | -25+35 °C                 |  |
| Glow Wire Test of Plastic Materials | 650 °C                    |  |
| Viewing Distance                    | 40 m                      |  |
| Light Source                        | LED                       |  |
| Body Material                       | plastic                   |  |
| Aperture for Recess Mounting        | 53 x 415 mm               |  |
| Colour                              | RAL9003                   |  |
| Electrical Installation             | 2/3 x 2,5 mm <sup>2</sup> |  |