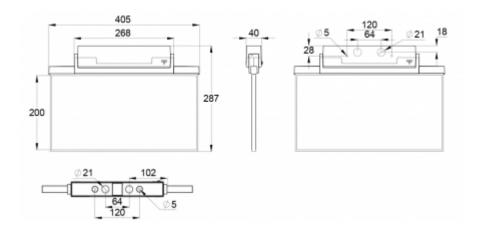

ESC 81 is particularly easy and fast to install thanks to a separate mounting piece, into which also the power supply is connected.

| Product Code                        | Y8192WM155                |  |
|-------------------------------------|---------------------------|--|
| Feature                             | Escap, Lumi Test          |  |
| Mounting (standard)                 | ceiling, wall             |  |
| Mounting (optional)                 | recess, flag, pendel      |  |
| Customs Code                        | 94056080                  |  |
| GTIN Code                           | 6438045015880             |  |
| ETIM Product Class                  | EC001957                  |  |
| Length                              | 410 mm                    |  |
| Width                               | 290 mm                    |  |
| Height                              | 46 mm                     |  |
| Weight                              | 1,4 kg                    |  |
| Backup                              | 1h                        |  |
| Max Input Power VA                  | 4 VA                      |  |
| Nominal Supply Voltage              | 220-240 V, 50/60 Hz AC    |  |
| Protection Class                    | II                        |  |
| IP Class                            | IP44                      |  |
| Temperature Range Min - Max         | -25+35 °C                 |  |
| Glow Wire Test of Plastic Materials | 650 °C                    |  |
| Viewing Distance                    | 40 m                      |  |
| Light Source                        | LED                       |  |
| Body Material                       | plastic                   |  |
| Aperture for Recess Mounting        | 53 x 415 mm               |  |
| Colour                              | RAL9003                   |  |
| Electrical Installation             | 2/3 x 2,5 mm <sup>2</sup> |  |