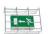

#### ESC 81 LED EMERGENCY EXIT LIGHT Y8192WM155

Self-contained ESCAP Emergency Exit Light with 1 h Super Capacitor and Lumi Test Self-testing with 2-sided pictogram, arrow down, 40 m viewing distance (Invidually packed TWS8192WM)

ESC 81 is an innovative LED exit light equipped with a light plate. It combines cutting edge technology with modern luminaire design.

Evenly illuminated light plates, low power consumption and slender looking luminaires are the result of Teknoware's pioneering, expertise in electronics and product design. Luminaire can be used as 1 or 2 sided, recess and surface mounted.