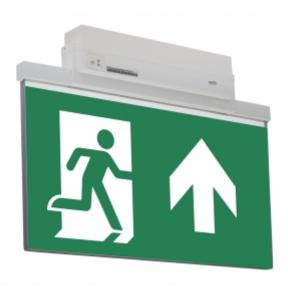

#### ESC 81 LED EMERGENCY EXIT LIGHT Y8192WM152

Self-contained ESCAP Emergency Exit Light with 1 h Super Capacitor and Lumi Test Self-testing with 1-sided pictogram, arrow up, 40 m viewing distance (Invidually packed TWS8192WM)

ESC 81 is an innovative LED exit light equipped with a light plate. It combines cutting edge technology with modern luminaire design.

Evenly illuminated light plates, low power consumption and slender looking luminaires are the result of Teknoware's pioneering, expertise in electronics and product design. Luminaire can be used as 1 or 2 sided, recess and surface mounted.

ESC 81 is particularly easy and fast to install thanks to a separate mounting piece, into which also the power supply is connected.

| Product Code                        | Y8192WM152                |
|-------------------------------------|---------------------------|
| Feature                             | Escap, Lumi Test          |
| Mounting (standard)                 | ceiling, wall             |
| Mounting (optional)                 | recess, flag, pendel      |
| Customs Code                        | 94056080                  |
| GTIN Code                           | 6438045016283             |
| ETIM Product Class                  | EC001957                  |
| Length                              | 410 mm                    |
| Width                               | 290 mm                    |
| Height                              | 46 mm                     |
| Weight                              | 1,4 kg                    |
| Backup                              | 1h                        |
| Max Input Power VA                  | 4 VA                      |
| Nominal Supply Voltage              | 220-240 V, 50/60 Hz AC    |
| Protection Class                    |                           |
| IP Class                            | IP44                      |
| Temperature Range Min - Max         | -25+35 °C                 |
| Glow Wire Test of Plastic Materials | 650 °C                    |
| Viewing Distance                    | 40 m                      |
| Light Source                        | LED                       |
| Body Material                       | plastic                   |
| Aperture for Recess Mounting        | 53 x 415 mm               |
| Colour                              | RAL9003                   |
| Electrical Installation             | 2/3 x 2,5 mm <sup>2</sup> |