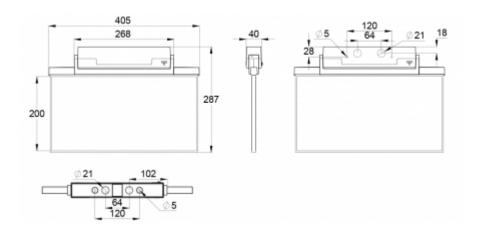

ESC 81 is particularly easy and fast to install thanks to a separate mounting piece, into which also the power supply is connected.

| Product Code                        | Y8192WM152                |
|-------------------------------------|---------------------------|
| Feature                             | Escap, Lumi Test          |
| Mounting (standard)                 | ceiling, wall             |
| Mounting (optional)                 | recess, flag, pendel      |
| Customs Code                        | 94056080                  |
| GTIN Code                           | 6438045016283             |
| ETIM Product Class                  | EC001957                  |
| Length                              | 410 mm                    |
| Width                               | 290 mm                    |
| Height                              | 46 mm                     |
| Weight                              | 1,4 kg                    |
| Backup                              | 1h                        |
| Max Input Power VA                  | 4 VA                      |
| Nominal Supply Voltage              | 220-240 V, 50/60 Hz AC    |
| Protection Class                    |                           |
| IP Class                            | IP44                      |
| Temperature Range Min - Max         | -25+35 °C                 |
| Glow Wire Test of Plastic Materials | 650 °C                    |
| Viewing Distance                    | 40 m                      |
| Light Source                        | LED                       |
| Body Material                       | plastic                   |
| Aperture for Recess Mounting        | 53 x 415 mm               |
| Colour                              | RAL9003                   |
| Electrical Installation             | 2/3 x 2,5 mm <sup>2</sup> |