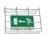

#### ESC 81 LED EMERGENCY EXIT LIGHT Y8192WM152

Self-contained ESCAP Emergency Exit Light with 1 h Super Capacitor and Lumi Test Self-testing with 1-sided pictogram, arrow up, 40 m viewing distance (Invidually packed TWS8192WM)

ESC 81 is an innovative LED exit light equipped with a light plate. It combines cutting edge technology with modern luminaire design.

Evenly illuminated light plates, low power consumption and slender looking luminaires are the result of Teknoware's pioneering, expertise in electronics and product design. Luminaire can be used as 1 or 2 sided, recess and surface mounted.