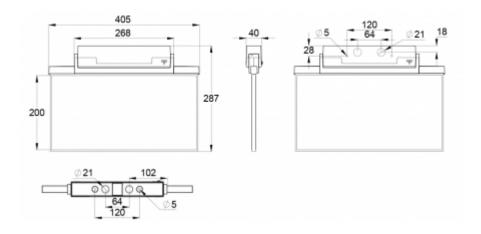

ESC 81 is particularly easy and fast to install thanks to a separate mounting piece, into which also the power supply is connected.

| Product Code                        | Y8192WM151                |  |
|-------------------------------------|---------------------------|--|
| Feature                             | Escap, Lumi Test          |  |
| Mounting (standard)                 | ceiling, wall             |  |
| Mounting (optional)                 | recess, flag, pendel      |  |
| Customs Code                        | 94056080                  |  |
| GTIN Code                           | 6438045015965             |  |
| ETIM Product Class                  | EC001957                  |  |
| Length                              | 410 mm                    |  |
| Width                               | 290 mm                    |  |
| Height                              | 46 mm                     |  |
| Weight                              | 1,4 kg                    |  |
| Backup                              | 1 h                       |  |
| Max Input Power VA                  | 4 VA                      |  |
| Nominal Supply Voltage              | 220-240 V, 50/60 Hz AC    |  |
| Protection Class                    | II                        |  |
| IP Class                            | IP44                      |  |
| Temperature Range Min - Max         | -25+35 °C                 |  |
| Glow Wire Test of Plastic Materials | 650 °C                    |  |
| Viewing Distance                    | 40 m                      |  |
| Light Source                        | LED                       |  |
| Body Material                       | plastic                   |  |
| Aperture for Recess Mounting        | 53 x 415 mm               |  |
| Colour                              | RAL9003                   |  |
| Electrical Installation             | 2/3 x 2,5 mm <sup>2</sup> |  |