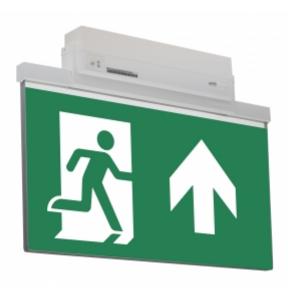

#### ESC 81 LED EMERGENCY EXIT LIGHT Y8192WM151

Self-contained ESCAP Emergency Exit Light with 1 h Super Capacitor and Lumi Test Self-testing with 2-sided pictogram, arrow up, 40 m viewing distance (Invidually packed TWS8192WM)

ESC 81 is an innovative LED exit light equipped with a light plate. It combines cutting edge technology with modern luminaire design.

Evenly illuminated light plates, low power consumption and slender looking luminaires are the result of Teknoware's pioneering, expertise in electronics and product design. Luminaire can be used as 1 or 2 sided, recess and surface mounted.