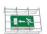

#### ESC 81 LED EMERGENCY EXIT LIGHT Y8192WM151

Self-contained ESCAP Emergency Exit Light with 1 h Super Capacitor and Lumi Test Self-testing with 2-sided pictogram, arrow up, 40 m viewing distance (Invidually packed TWS8192WM)

ESC 81 is an innovative LED exit light equipped with a light plate. It combines cutting edge technology with modern luminaire design.

Evenly illuminated light plates, low power consumption and slender looking luminaires are the result of Teknoware's pioneering, expertise in electronics and product design. Luminaire can be used as 1 or 2 sided, recess and surface mounted.