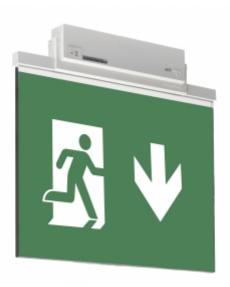

#### ESC 81 LED EMERGENCY EXIT LIGHT Y8192WA169

Self-contained ESCAP Emergency Exit Light with 1 h Super Capacitor and Wireless Central Monitoring, with 1-sided pictogram, arrow down, 60 m viewing distance (Invidually packed TWS8192WA)

ESC 81 is an innovative LED exit light equipped with a light plate. It combines cutting edge technology with modern luminaire design.

Evenly illuminated light plates, low power consumption and slender looking luminaires are the result of Teknoware's pioneering, expertise in electronics and product design. Luminaire can be used as 1 or 2 sided, recess and surface mounted.

ESC 81 is particularly easy and fast to install thanks to a separate mounting piece, into which also the power supply is connected.

| Product Code                        | Y8192WA169                      |
|-------------------------------------|---------------------------------|
| Feature                             | Aalto Control, Escap, Lumi Test |
| Mounting (standard)                 | ceiling, wall                   |
| Mounting (optional)                 | recess, flag, pendel            |
| Customs Code                        | 94056080                        |
| GTIN Code                           | 6438045016757                   |
| ETIM Product Class                  | EC001957                        |
| Length                              | 410 mm                          |
| Width                               | 390 mm                          |
| Height                              | 46 mm                           |
| Weight                              | 1,4 kg                          |
| Backup                              | 1h                              |
| Max Input Power VA                  | 4 VA                            |
| Nominal Supply Voltage              | 220-240 V, 50/60 Hz AC          |
| Protection Class                    |                                 |
| IP Class                            | IP44                            |
| Temperature Range Min - Max         | -25+35 °C                       |
| Glow Wire Test of Plastic Materials | 650 °C                          |
| Viewing Distance                    | 60 m                            |
| Light Source                        | LED                             |
| Body Material                       | plastic                         |
| Aperture for Recess Mounting        | 53 x 415 mm                     |
| Colour                              | RAL9003                         |
| Electrical Installation             | 2/3 x 2,5 mm <sup>2</sup>       |