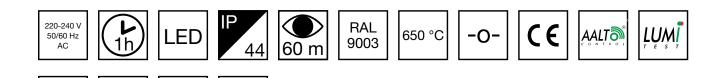

ΕN

1838

ESCAP

ΕN

60598-2-22

| Product Code                        | Y8192WA163                      |  |
|-------------------------------------|---------------------------------|--|
| Feature                             | Aalto Control, Escap, Lumi Test |  |
| Mounting (standard)                 | ceiling, wall                   |  |
| Mounting (optional)                 | recess, flag, pendel            |  |
| Customs Code                        | 94056080                        |  |
| GTIN Code                           | 6438045016351                   |  |
| ETIM Product Class                  | EC001957                        |  |
| Length                              | 410 mm                          |  |
| Width                               | 390 mm                          |  |
| Height                              | 46 mm                           |  |
| Weight                              | 1,4 kg                          |  |
| Backup                              | 1h                              |  |
| Max Input Power VA                  | 4 VA                            |  |
| Nominal Supply Voltage              | 220-240 V, 50/60 Hz AC          |  |
| Protection Class                    | II                              |  |
| IP Class                            | IP44                            |  |
| Temperature Range Min - Max         | -25+35 °C                       |  |
| Glow Wire Test of Plastic Materials | 650 °C                          |  |
| Viewing Distance                    | 60 m                            |  |
| Light Source                        | LED                             |  |
| Body Material                       | plastic                         |  |
| Aperture for Recess Mounting        | 45 x 415 mm                     |  |
| Colour                              | RAL9003                         |  |
| Electrical Installation             | 2/3 x 2,5 mm <sup>2</sup>       |  |