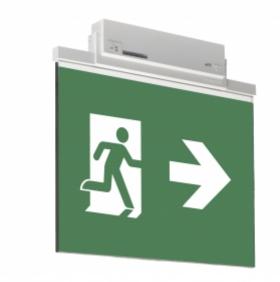

# ESC 81 LED EMERGENCY EXIT LIGHT Y8192WA163

Self-contained ESCAP Emergency Exit Light with 1 h Super Capacitor and Wireless Central Monitoring, with 2-sided pictogram, arrow left/right, 60 m viewing distance (Invidually packed TWS8192WA)

ESC 81 is an innovative LED exit light equipped with a light plate. It combines cutting edge technology with modern luminaire design.

Evenly illuminated light plates, low power consumption and slender looking luminaires are the result of Teknoware's pioneering, expertise in electronics and product design. Luminaire can be used as 1 or 2 sided, recess and surface mounted.