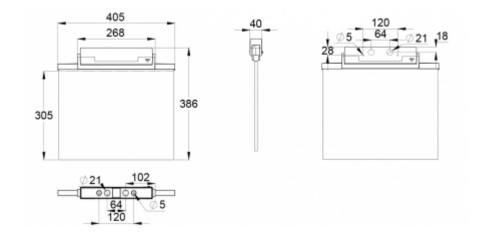

ΕN

1838

ESCAP

ΕN

60598-2-22

| Product Code                        | Y8192WA163                      |  |
|-------------------------------------|---------------------------------|--|
| Feature                             | Aalto Control, Escap, Lumi Test |  |
| Mounting (standard)                 | ceiling, wall                   |  |
| Mounting (optional)                 | recess, flag, pendel            |  |
| Customs Code                        | 94056080                        |  |
| GTIN Code                           | 6438045016351                   |  |
| ETIM Product Class                  | EC001957                        |  |
| Length                              | 410 mm                          |  |
| Width                               | 390 mm                          |  |
| Height                              | 46 mm                           |  |
| Weight                              | 1,4 kg                          |  |
| Backup                              | 1h                              |  |
| Max Input Power VA                  | 4 VA                            |  |
| Nominal Supply Voltage              | 220-240 V, 50/60 Hz AC          |  |
| Protection Class                    | II                              |  |
| IP Class                            | IP44                            |  |
| Temperature Range Min - Max         | -25+35 °C                       |  |
| Glow Wire Test of Plastic Materials | 650 °C                          |  |
| Viewing Distance                    | 60 m                            |  |
| Light Source                        | LED                             |  |
| Body Material                       | plastic                         |  |
| Aperture for Recess Mounting        | 45 x 415 mm                     |  |
| Colour                              | RAL9003                         |  |
| Electrical Installation             | 2/3 x 2,5 mm <sup>2</sup>       |  |