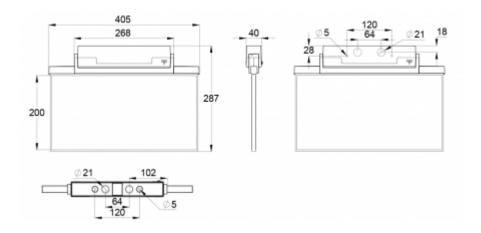

ESC 81 is particularly easy and fast to install thanks to a separate mounting piece, into which also the power supply is connected.

| Product Code                        | Y8192WA159                      |  |
|-------------------------------------|---------------------------------|--|
| Feature                             | Aalto Control, Escap, Lumi Test |  |
| Mounting (standard)                 | ceiling, wall                   |  |
| Mounting (optional)                 | recess, flag, pendel            |  |
| Customs Code                        | 94056080                        |  |
| GTIN Code                           | 6438045016191                   |  |
| ETIM Product Class                  | EC001957                        |  |
| Length                              | 410 mm                          |  |
| Width                               | 290 mm                          |  |
| Height                              | 46 mm                           |  |
| Weight                              | 1,4 kg                          |  |
| Backup                              | 1h                              |  |
| Max Input Power VA                  | 4 VA                            |  |
| Nominal Supply Voltage              | 220-240 V, 50/60 Hz AC          |  |
| Protection Class                    | II                              |  |
| IP Class                            | IP44                            |  |
| Temperature Range Min - Max         | -25+35 °C                       |  |
| Glow Wire Test of Plastic Materials | 650 °C                          |  |
| Viewing Distance                    | 40 m                            |  |
| Light Source                        | LED                             |  |
| Body Material                       | plastic                         |  |
| Aperture for Recess Mounting        | 53 x 415 mm                     |  |
| Colour                              | RAL9003                         |  |
| Electrical Installation             | 2/3 x 2,5 mm <sup>2</sup>       |  |