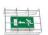

#### ESC 81 LED EMERGENCY EXIT LIGHT Y8192WA159

Self-contained ESCAP Emergency Exit Light with 1 h Super Capacitor and Wireless Central Monitoring, with 1-sided pictogram, arrow down, 40 m viewing distance (Invidually packed TWS8192WA)

ESC 81 is an innovative LED exit light equipped with a light plate. It combines cutting edge technology with modern luminaire design.

Evenly illuminated light plates, low power consumption and slender looking luminaires are the result of Teknoware's pioneering, expertise in electronics and product design. Luminaire can be used as 1 or 2 sided, recess and surface mounted.

ESC 81 is particularly easy and fast to install thanks to a separate mounting piece, into which also the power supply is connected.

| Product Code                        | Y8192WA159                      |  |
|-------------------------------------|---------------------------------|--|
| Feature                             | Aalto Control, Escap, Lumi Test |  |
| Mounting (standard)                 | ceiling, wall                   |  |
| Mounting (optional)                 | recess, flag, pendel            |  |
| Customs Code                        | 94056080                        |  |
| GTIN Code                           | 6438045016191                   |  |
| ETIM Product Class                  | EC001957                        |  |
| Length                              | 410 mm                          |  |
| Width                               | 290 mm                          |  |
| Height                              | 46 mm                           |  |
| Weight                              | 1,4 kg                          |  |
| Backup                              | 1h                              |  |
| Max Input Power VA                  | 4 VA                            |  |
| Nominal Supply Voltage              | 220-240 V, 50/60 Hz AC          |  |
| Protection Class                    | II                              |  |
| IP Class                            | IP44                            |  |
| Temperature Range Min - Max         | -25+35 °C                       |  |
| Glow Wire Test of Plastic Materials | 650 °C                          |  |
| Viewing Distance                    | 40 m                            |  |
| Light Source                        | LED                             |  |
| Body Material                       | plastic                         |  |
| Aperture for Recess Mounting        | 53 x 415 mm                     |  |
| Colour                              | RAL9003                         |  |
| Electrical Installation             | 2/3 x 2,5 mm <sup>2</sup>       |  |