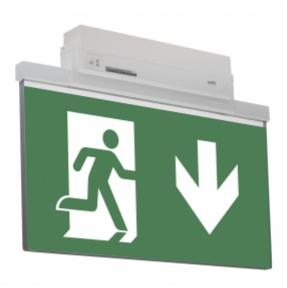

#### ESC 81 LED EMERGENCY EXIT LIGHT Y8192WA159

Self-contained ESCAP Emergency Exit Light with 1 h Super Capacitor and Wireless Central Monitoring, with 1-sided pictogram, arrow down, 40 m viewing distance (Invidually packed TWS8192WA)

ESC 81 is an innovative LED exit light equipped with a light plate. It combines cutting edge technology with modern luminaire design.

Evenly illuminated light plates, low power consumption and slender looking luminaires are the result of Teknoware's pioneering, expertise in electronics and product design. Luminaire can be used as 1 or 2 sided, recess and surface mounted.

ESC 81 is particularly easy and fast to install thanks to a separate mounting piece, into which also the power supply is connected.

| Product Code                        | Y8192WA159                      |  |
|-------------------------------------|---------------------------------|--|
| Feature                             | Aalto Control, Escap, Lumi Test |  |
| Mounting (standard)                 | ceiling, wall                   |  |
| Mounting (optional)                 | recess, flag, pendel            |  |
| Customs Code                        | 94056080                        |  |
| GTIN Code                           | 6438045016191                   |  |
| ETIM Product Class                  | EC001957                        |  |
| Length                              | 410 mm                          |  |
| Width                               | 290 mm                          |  |
| Height                              | 46 mm                           |  |
| Weight                              | 1,4 kg                          |  |
| Backup                              | 1h                              |  |
| Max Input Power VA                  | 4 VA                            |  |
| Nominal Supply Voltage              | 220-240 V, 50/60 Hz AC          |  |
| Protection Class                    | II                              |  |
| IP Class                            | IP44                            |  |
| Temperature Range Min - Max         | -25+35 °C                       |  |
| Glow Wire Test of Plastic Materials | 650 °C                          |  |
| Viewing Distance                    | 40 m                            |  |
| Light Source                        | LED                             |  |
| Body Material                       | plastic                         |  |
| Aperture for Recess Mounting        | 53 x 415 mm                     |  |
| Colour                              | RAL9003                         |  |
| Electrical Installation             | 2/3 x 2,5 mm <sup>2</sup>       |  |