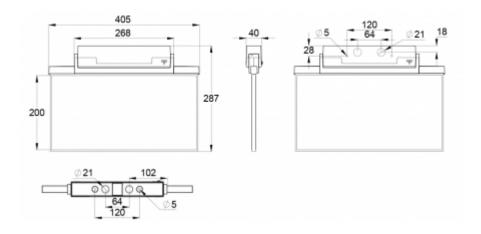

ESC 81 is particularly easy and fast to install thanks to a separate mounting piece, into which also the power supply is connected.

| Product Code                        | Y8192WA158                      |  |
|-------------------------------------|---------------------------------|--|
| Feature                             | Aalto Control, Escap, Lumi Test |  |
| Mounting (standard)                 | ceiling, wall                   |  |
| Mounting (optional)                 | recess, flag, pendel            |  |
| Customs Code                        | 94056080                        |  |
| GTIN Code                           | 6438045016030                   |  |
| ETIM Product Class                  | EC001957                        |  |
| Length                              | 405 mm                          |  |
| Width                               | 40 mm                           |  |
| Height                              | 287 mm                          |  |
| Weight                              | 1,4 kg                          |  |
| Backup                              | 1h                              |  |
| Max Input Power VA                  | 4 VA                            |  |
| Nominal Supply Voltage              | 220-240 V, 50/60 Hz AC          |  |
| Protection Class                    | II                              |  |
| IP Class                            | IP44                            |  |
| Temperature Range Min - Max         | -25+35 °C                       |  |
| Glow Wire Test of Plastic Materials | 650 °C                          |  |
| Viewing Distance                    | 40 m                            |  |
| Light Source                        | LED                             |  |
| Body Material                       | plastic                         |  |
| Aperture for Recess Mounting        | 53 x 415 mm                     |  |
| Colour                              | RAL9003                         |  |
| Electrical Installation             | 2/3 x 2,5 mm <sup>2</sup>       |  |