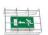

#### ESC 81 LED EMERGENCY EXIT LIGHT Y8192WA158

Self-contained ESCAP Emergency Exit Light with 1 h Super Capacitor and Wireless Central Monitoring, with 1-sided pictogram, arrow right, 40 m viewing distance (Invidually packed TWS8192WA)

ESC 81 is an innovative LED exit light equipped with a light plate. It combines cutting edge technology with modern luminaire design.

Evenly illuminated light plates, low power consumption and slender looking luminaires are the result of Teknoware's pioneering, expertise in electronics and product design. Luminaire can be used as 1 or 2 sided, recess and surface mounted.