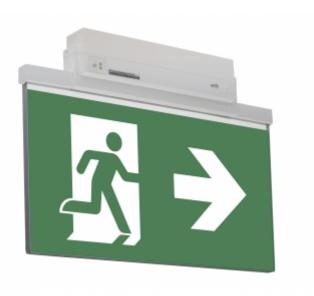

#### ESC 81 LED EMERGENCY EXIT LIGHT Y8192WA158

Self-contained ESCAP Emergency Exit Light with 1 h Super Capacitor and Wireless Central Monitoring, with 1-sided pictogram, arrow right, 40 m viewing distance (Invidually packed TWS8192WA)

ESC 81 is an innovative LED exit light equipped with a light plate. It combines cutting edge technology with modern luminaire design.

Evenly illuminated light plates, low power consumption and slender looking luminaires are the result of Teknoware's pioneering, expertise in electronics and product design. Luminaire can be used as 1 or 2 sided, recess and surface mounted.

ESC 81 is particularly easy and fast to install thanks to a separate mounting piece, into which also the power supply is connected.

| Product Code                        | Y8192WA158                      |  |
|-------------------------------------|---------------------------------|--|
| Feature                             | Aalto Control, Escap, Lumi Test |  |
| Mounting (standard)                 | ceiling, wall                   |  |
| Mounting (optional)                 | recess, flag, pendel            |  |
| Customs Code                        | 94056080                        |  |
| GTIN Code                           | 6438045016030                   |  |
| ETIM Product Class                  | EC001957                        |  |
| Length                              | 405 mm                          |  |
| Width                               | 40 mm                           |  |
| Height                              | 287 mm                          |  |
| Weight                              | 1,4 kg                          |  |
| Backup                              | 1h                              |  |
| Max Input Power VA                  | 4 VA                            |  |
| Nominal Supply Voltage              | 220-240 V, 50/60 Hz AC          |  |
| Protection Class                    | II                              |  |
| IP Class                            | IP44                            |  |
| Temperature Range Min - Max         | -25+35 °C                       |  |
| Glow Wire Test of Plastic Materials | 650 °C                          |  |
| Viewing Distance                    | 40 m                            |  |
| Light Source                        | LED                             |  |
| Body Material                       | plastic                         |  |
| Aperture for Recess Mounting        | 53 x 415 mm                     |  |
| Colour                              | RAL9003                         |  |
| Electrical Installation             | 2/3 x 2,5 mm <sup>2</sup>       |  |