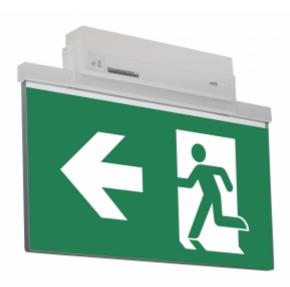

#### ESC 81 LED EMERGENCY EXIT LIGHT Y8192WA157

Self-contained ESCAP Emergency Exit Light with 1 h Super Capacitor and Wireless Central Monitoring, with 1-sided pictogram, arrow left, 40 m viewing distance (Invidually packed TWS8192WA)

ESC 81 is an innovative LED exit light equipped with a light plate. It combines cutting edge technology with modern luminaire design.

Evenly illuminated light plates, low power consumption and slender looking luminaires are the result of Teknoware's pioneering, expertise in electronics and product design. Luminaire can be used as 1 or 2 sided, recess and surface mounted.

ESC 81 is particularly easy and fast to install thanks to a separate mounting piece, into which also the power supply is connected.

| Product Code                        | Y8192WA157                      |
|-------------------------------------|---------------------------------|
| Feature                             | Aalto Control, Escap, Lumi Test |
| Mounting (standard)                 | ceiling, wall                   |
| Mounting (optional)                 | recess, flag, pendel            |
| Customs Code                        | 94056080                        |
| GTIN Code                           | 6438045016115                   |
| ETIM Product Class                  | EC001957                        |
| Length                              | 410 mm                          |
| Width                               | 290 mm                          |
| Height                              | 46 mm                           |
| Weight                              | 1,4 kg                          |
| Backup                              | 1h                              |
| Max Input Power VA                  | 4 VA                            |
| Nominal Supply Voltage              | 220-240 V, 50/60 Hz AC          |
| Protection Class                    | II                              |
| IP Class                            | IP44                            |
| Temperature Range Min - Max         | -25+35 °C                       |
| Glow Wire Test of Plastic Materials | 650 °C                          |
| Viewing Distance                    | 40 m                            |
| Light Source                        | LED                             |
| Body Material                       | plastic                         |
| Aperture for Recess Mounting        | 53 x 415 mm                     |
| Colour                              | RAL9003                         |
| Electrical Installation             | 2/3 x 2,5 mm <sup>2</sup>       |