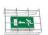

#### ESC 81 LED EMERGENCY EXIT LIGHT Y8192WA157

Self-contained ESCAP Emergency Exit Light with 1 h Super Capacitor and Wireless Central Monitoring, with 1-sided pictogram, arrow left, 40 m viewing distance (Invidually packed TWS8192WA)

ESC 81 is an innovative LED exit light equipped with a light plate. It combines cutting edge technology with modern luminaire design.

Evenly illuminated light plates, low power consumption and slender looking luminaires are the result of Teknoware's pioneering, expertise in electronics and product design. Luminaire can be used as 1 or 2 sided, recess and surface mounted.

ESC 81 is particularly easy and fast to install thanks to a separate mounting piece, into which also the power supply is connected.

| Product Code                        | Y8192WA157                      |
|-------------------------------------|---------------------------------|
| Feature                             | Aalto Control, Escap, Lumi Test |
| Mounting (standard)                 | ceiling, wall                   |
| Mounting (optional)                 | recess, flag, pendel            |
| Customs Code                        | 94056080                        |
| GTIN Code                           | 6438045016115                   |
| ETIM Product Class                  | EC001957                        |
| Length                              | 410 mm                          |
| Width                               | 290 mm                          |
| Height                              | 46 mm                           |
| Weight                              | 1,4 kg                          |
| Backup                              | 1h                              |
| Max Input Power VA                  | 4 VA                            |
| Nominal Supply Voltage              | 220-240 V, 50/60 Hz AC          |
| Protection Class                    | II                              |
| IP Class                            | IP44                            |
| Temperature Range Min - Max         | -25+35 °C                       |
| Glow Wire Test of Plastic Materials | 650 °C                          |
| Viewing Distance                    | 40 m                            |
| Light Source                        | LED                             |
| Body Material                       | plastic                         |
| Aperture for Recess Mounting        | 53 x 415 mm                     |
| Colour                              | RAL9003                         |
| Electrical Installation             | 2/3 x 2,5 mm <sup>2</sup>       |