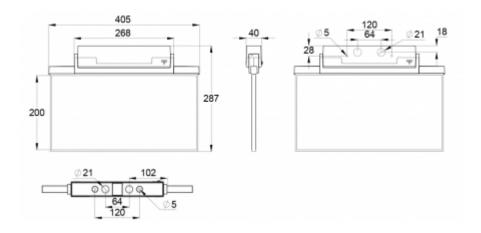

ESC 81 is particularly easy and fast to install thanks to a separate mounting piece, into which also the power supply is connected.

| Product Code                        | Y8192WA157                      |
|-------------------------------------|---------------------------------|
| Feature                             | Aalto Control, Escap, Lumi Test |
| Mounting (standard)                 | ceiling, wall                   |
| Mounting (optional)                 | recess, flag, pendel            |
| Customs Code                        | 94056080                        |
| GTIN Code                           | 6438045016115                   |
| ETIM Product Class                  | EC001957                        |
| Length                              | 410 mm                          |
| Width                               | 290 mm                          |
| Height                              | 46 mm                           |
| Weight                              | 1,4 kg                          |
| Backup                              | 1h                              |
| Max Input Power VA                  | 4 VA                            |
| Nominal Supply Voltage              | 220-240 V, 50/60 Hz AC          |
| Protection Class                    | II                              |
| IP Class                            | IP44                            |
| Temperature Range Min - Max         | -25+35 °C                       |
| Glow Wire Test of Plastic Materials | 650 °C                          |
| Viewing Distance                    | 40 m                            |
| Light Source                        | LED                             |
| Body Material                       | plastic                         |
| Aperture for Recess Mounting        | 53 x 415 mm                     |
| Colour                              | RAL9003                         |
| Electrical Installation             | 2/3 x 2,5 mm <sup>2</sup>       |