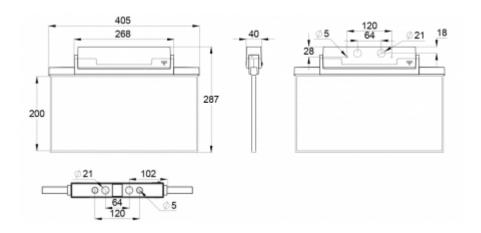

ESC 81 is particularly easy and fast to install thanks to a separate mounting piece, into which also the power supply is connected.

| Product Code                        | Y8192WA152                      |  |
|-------------------------------------|---------------------------------|--|
| Feature                             | Aalto Control, Escap, Lumi Test |  |
| Mounting (standard)                 | ceiling, wall                   |  |
| Mounting (optional)                 | recess, flag, pendel            |  |
| Customs Code                        | 94056080                        |  |
| GTIN Code                           | 6438045016276                   |  |
| ETIM Product Class                  | EC001957                        |  |
| Length                              | 410 mm                          |  |
| Width                               | 290 mm                          |  |
| Height                              | 46 mm                           |  |
| Weight                              | 1,4 kg                          |  |
| Backup                              | 1h                              |  |
| Max Input Power VA                  | 4 VA                            |  |
| Nominal Supply Voltage              | 220-240 V, 50/60 Hz AC          |  |
| Protection Class                    |                                 |  |
| IP Class                            | IP44                            |  |
| Temperature Range Min - Max         | -25+35 °C                       |  |
| Glow Wire Test of Plastic Materials | 650 °C                          |  |
| Viewing Distance                    | 40 m                            |  |
| Light Source                        | LED                             |  |
| Body Material                       | plastic                         |  |
| Aperture for Recess Mounting        | 53 x 415 mm                     |  |
| Colour                              | RAL9003                         |  |
| Electrical Installation             | 2/3 x 2,5 mm <sup>2</sup>       |  |