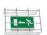

#### ESC 81 LED EMERGENCY EXIT LIGHT Y8192WA152

Self-contained ESCAP Emergency Exit Light with 1 h Super Capacitor and Wireless Central Monitoring, with 1-sided pictogram, arrow up, 40 m viewing distance (Invidually packed TWS8192WA)

ESC 81 is an innovative LED exit light equipped with a light plate. It combines cutting edge technology with modern luminaire design.

Evenly illuminated light plates, low power consumption and slender looking luminaires are the result of Teknoware's pioneering, expertise in electronics and product design. Luminaire can be used as 1 or 2 sided, recess and surface mounted.