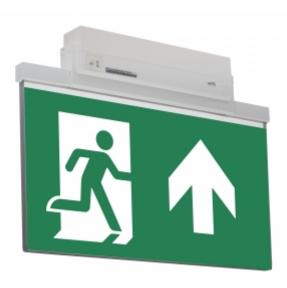

#### ESC 81 LED EMERGENCY EXIT LIGHT Y8192WA152

Self-contained ESCAP Emergency Exit Light with 1 h Super Capacitor and Wireless Central Monitoring, with 1-sided pictogram, arrow up, 40 m viewing distance (Invidually packed TWS8192WA)

ESC 81 is an innovative LED exit light equipped with a light plate. It combines cutting edge technology with modern luminaire design.

Evenly illuminated light plates, low power consumption and slender looking luminaires are the result of Teknoware's pioneering, expertise in electronics and product design. Luminaire can be used as 1 or 2 sided, recess and surface mounted.

ESC 81 is particularly easy and fast to install thanks to a separate mounting piece, into which also the power supply is connected.

| Product Code                        | Y8192WA152                      |  |
|-------------------------------------|---------------------------------|--|
| Feature                             | Aalto Control, Escap, Lumi Test |  |
| Mounting (standard)                 | ceiling, wall                   |  |
| Mounting (optional)                 | recess, flag, pendel            |  |
| Customs Code                        | 94056080                        |  |
| GTIN Code                           | 6438045016276                   |  |
| ETIM Product Class                  | EC001957                        |  |
| Length                              | 410 mm                          |  |
| Width                               | 290 mm                          |  |
| Height                              | 46 mm                           |  |
| Weight                              | 1,4 kg                          |  |
| Backup                              | 1h                              |  |
| Max Input Power VA                  | 4 VA                            |  |
| Nominal Supply Voltage              | 220-240 V, 50/60 Hz AC          |  |
| Protection Class                    |                                 |  |
| IP Class                            | IP44                            |  |
| Temperature Range Min - Max         | -25+35 °C                       |  |
| Glow Wire Test of Plastic Materials | 650 °C                          |  |
| Viewing Distance                    | 40 m                            |  |
| Light Source                        | LED                             |  |
| Body Material                       | plastic                         |  |
| Aperture for Recess Mounting        | 53 x 415 mm                     |  |
| Colour                              | RAL9003                         |  |
| Electrical Installation             | 2/3 x 2,5 mm <sup>2</sup>       |  |