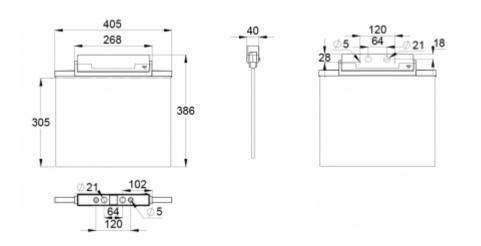

ESC 81 is particularly easy and fast to install thanks to a separate mounting piece, into which also the power supply is connected.

| Product Code                        | Y8153WM168                |
|-------------------------------------|---------------------------|
| Feature                             | Lumi Test                 |
| Mounting (standard)                 | ceiling, wall             |
| Mounting (optional)                 | recess, flag, pendel      |
| Customs Code                        | 94056080                  |
| GTIN Code                           | 6438045016580             |
| ETIM Product Class                  | EC001957                  |
| Length                              | 410 mm                    |
| Width                               | 390 mm                    |
| Height                              | 46 mm                     |
| Weight                              | 2,1 kg                    |
| Backup                              | 3 h                       |
| Max Input Power VA                  | 4,5 VA                    |
| Nominal Supply Voltage              | 220-240 V, 50/60 Hz AC    |
| Protection Class                    | II                        |
| IP Class                            | IP44                      |
| Temperature Range Min - Max         | -5+30 °C                  |
| Glow Wire Test of Plastic Materials | 650 °C                    |
| Viewing Distance                    | 60 m                      |
| Light Source                        | LED                       |
| Body Material                       | plastic                   |
| Aperture for Recess Mounting        | 53 x 415 mm               |
| Colour                              | RAL9003                   |
| Electrical Installation             | 2/3 x 2,5 mm <sup>2</sup> |