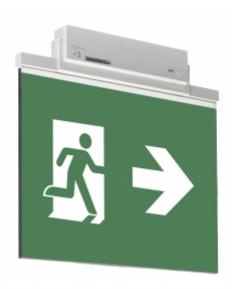

#### ESC 81 LED EMERGENCY EXIT LIGHT Y8153WM168

Self-contained LED Emergency Exit Light with 3 h Battery and Lumi Test Self-testing with 1-sided pictogram, arrow right, 60 m viewing distance (Invidually packed TWT8153WM)

ESC 81 is an innovative LED exit light equipped with a light plate. It combines cutting edge technology with modern luminaire design.

Evenly illuminated light plates, low power consumption and slender looking luminaires are the result of Teknoware's pioneering, expertise in electronics and product design. Luminaire can be used as 1 or 2 sided, recess and surface mounted.

ESC 81 is particularly easy and fast to install thanks to a separate mounting piece, into which also the power supply is connected.

| Product Code                        | Y8153WM168                |
|-------------------------------------|---------------------------|
| Feature                             | Lumi Test                 |
| Mounting (standard)                 | ceiling, wall             |
| Mounting (optional)                 | recess, flag, pendel      |
| Customs Code                        | 94056080                  |
| GTIN Code                           | 6438045016580             |
| ETIM Product Class                  | EC001957                  |
| Length                              | 410 mm                    |
| Width                               | 390 mm                    |
| Height                              | 46 mm                     |
| Weight                              | 2,1 kg                    |
| Backup                              | 3 h                       |
| Max Input Power VA                  | 4,5 VA                    |
| Nominal Supply Voltage              | 220-240 V, 50/60 Hz AC    |
| Protection Class                    | II                        |
| IP Class                            | IP44                      |
| Temperature Range Min - Max         | -5+30 °C                  |
| Glow Wire Test of Plastic Materials | 650 °C                    |
| Viewing Distance                    | 60 m                      |
| Light Source                        | LED                       |
| Body Material                       | plastic                   |
| Aperture for Recess Mounting        | 53 x 415 mm               |
| Colour                              | RAL9003                   |
| Electrical Installation             | 2/3 x 2,5 mm <sup>2</sup> |