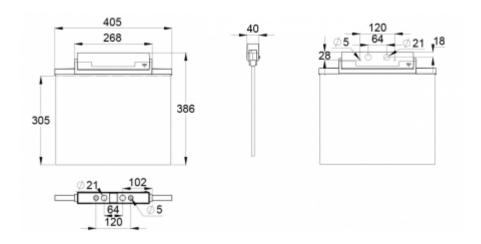

ESC 81 is particularly easy and fast to install thanks to a separate mounting piece, into which also the power supply is connected.

| Product Code                        | Y8153WM167                |
|-------------------------------------|---------------------------|
| Feature                             | Lumi Test                 |
| Mounting (standard)                 | ceiling, wall             |
| Mounting (optional)                 | recess, flag, pendel      |
| Customs Code                        | 94056080                  |
| GTIN Code                           | 6438045016665             |
| ETIM Product Class                  | EC001957                  |
| Length                              | 410 mm                    |
| Width                               | 390 mm                    |
| Height                              | 46 mm                     |
| Weight                              | 2,1 kg                    |
| Backup                              | 3 h                       |
| Max Input Power VA                  | 4,5 VA                    |
| Nominal Supply Voltage              | 220-240 V, 50/60 Hz AC    |
| Protection Class                    |                           |
| IP Class                            | IP44                      |
| Temperature Range Min - Max         | -5+30 °C                  |
| Glow Wire Test of Plastic Materials | 650 °C                    |
| Viewing Distance                    | 60 m                      |
| Light Source                        | LED                       |
| Body Material                       | plastic                   |
| Aperture for Recess Mounting        | 53 x 415 mm               |
| Colour                              | RAL9003                   |
| Electrical Installation             | 2/3 x 2,5 mm <sup>2</sup> |