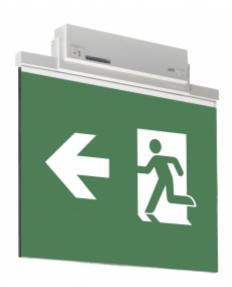

#### ESC 81 LED EMERGENCY EXIT LIGHT Y8153WM167

Self-contained LED Emergency Exit Light with 3 h Battery and Lumi Test Self-testing with 1-sided pictogram, arrow left, 60 m viewing distance (Invidually packed TWT8153WM)

ESC 81 is an innovative LED exit light equipped with a light plate. It combines cutting edge technology with modern luminaire design.

Evenly illuminated light plates, low power consumption and slender looking luminaires are the result of Teknoware's pioneering, expertise in electronics and product design. Luminaire can be used as 1 or 2 sided, recess and surface mounted.

ESC 81 is particularly easy and fast to install thanks to a separate mounting piece, into which also the power supply is connected.

| Product Code                        | Y8153WM167                |
|-------------------------------------|---------------------------|
| Feature                             | Lumi Test                 |
| Mounting (standard)                 | ceiling, wall             |
| Mounting (optional)                 | recess, flag, pendel      |
| Customs Code                        | 94056080                  |
| GTIN Code                           | 6438045016665             |
| ETIM Product Class                  | EC001957                  |
| Length                              | 410 mm                    |
| Width                               | 390 mm                    |
| Height                              | 46 mm                     |
| Weight                              | 2,1 kg                    |
| Backup                              | 3 h                       |
| Max Input Power VA                  | 4,5 VA                    |
| Nominal Supply Voltage              | 220-240 V, 50/60 Hz AC    |
| Protection Class                    |                           |
| IP Class                            | IP44                      |
| Temperature Range Min - Max         | -5+30 °C                  |
| Glow Wire Test of Plastic Materials | 650 °C                    |
| Viewing Distance                    | 60 m                      |
| Light Source                        | LED                       |
| Body Material                       | plastic                   |
| Aperture for Recess Mounting        | 53 x 415 mm               |
| Colour                              | RAL9003                   |
| Electrical Installation             | 2/3 x 2,5 mm <sup>2</sup> |