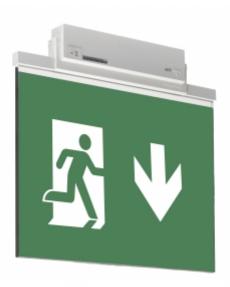

#### ESC 81 LED EMERGENCY EXIT LIGHT Y8153WM165

Self-contained LED Emergency Exit Light with 3 h Battery and Lumi Test Self-testing with 2-sided pictogram, arrow down, 60 m viewing distance (Invidually packed TWT8153WM)

ESC 81 is an innovative LED exit light equipped with a light plate. It combines cutting edge technology with modern luminaire design.

Evenly illuminated light plates, low power consumption and slender looking luminaires are the result of Teknoware's pioneering, expertise in electronics and product design. Luminaire can be used as 1 or 2 sided, recess and surface mounted.

ESC 81 is particularly easy and fast to install thanks to a separate mounting piece, into which also the power supply is connected.

| Product Code                        | Y8153WM165                |  |
|-------------------------------------|---------------------------|--|
| Feature                             | Lumi Test                 |  |
| Mounting (standard)                 | ceiling, wall             |  |
| Mounting (optional)                 | recess, flag, pendel      |  |
| Customs Code                        | 94056080                  |  |
| GTIN Code                           | 6438045016429             |  |
| ETIM Product Class                  | EC001957                  |  |
| Length                              | 410 mm                    |  |
| Width                               | 390 mm                    |  |
| Height                              | 46 mm                     |  |
| Weight                              | 2,1 kg                    |  |
| Backup                              | 3 h                       |  |
| Max Input Power VA                  | 4,5 VA                    |  |
| Nominal Supply Voltage              | 220-240 V, 50/60 Hz AC    |  |
| Protection Class                    | II                        |  |
| IP Class                            | IP44                      |  |
| Temperature Range Min - Max         | -5+30 °C                  |  |
| Glow Wire Test of Plastic Materials | 650 °C                    |  |
| Viewing Distance                    | 60 m                      |  |
| Light Source                        | LED                       |  |
| Body Material                       | plastic                   |  |
| Aperture for Recess Mounting        | 53 x 415 mm               |  |
| Colour                              | RAL9003                   |  |
| Electrical Installation             | 2/3 x 2,5 mm <sup>2</sup> |  |