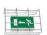

#### ESC 81 LED EMERGENCY EXIT LIGHT Y8153WM165

Self-contained LED Emergency Exit Light with 3 h Battery and Lumi Test Self-testing with 2-sided pictogram, arrow down, 60 m viewing distance (Invidually packed TWT8153WM)

ESC 81 is an innovative LED exit light equipped with a light plate. It combines cutting edge technology with modern luminaire design.

Evenly illuminated light plates, low power consumption and slender looking luminaires are the result of Teknoware's pioneering, expertise in electronics and product design. Luminaire can be used as 1 or 2 sided, recess and surface mounted.