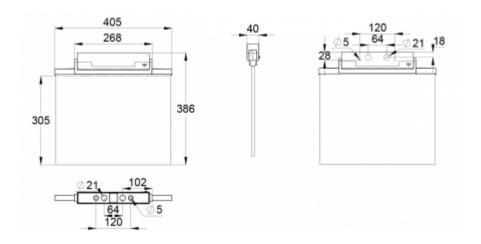

ESC 81 is particularly easy and fast to install thanks to a separate mounting piece, into which also the power supply is connected.

| Product Code                        | Y8153WM165                |  |
|-------------------------------------|---------------------------|--|
| Feature                             | Lumi Test                 |  |
| Mounting (standard)                 | ceiling, wall             |  |
| Mounting (optional)                 | recess, flag, pendel      |  |
| Customs Code                        | 94056080                  |  |
| GTIN Code                           | 6438045016429             |  |
| ETIM Product Class                  | EC001957                  |  |
| Length                              | 410 mm                    |  |
| Width                               | 390 mm                    |  |
| Height                              | 46 mm                     |  |
| Weight                              | 2,1 kg                    |  |
| Backup                              | 3 h                       |  |
| Max Input Power VA                  | 4,5 VA                    |  |
| Nominal Supply Voltage              | 220-240 V, 50/60 Hz AC    |  |
| Protection Class                    | II                        |  |
| IP Class                            | IP44                      |  |
| Temperature Range Min - Max         | -5+30 °C                  |  |
| Glow Wire Test of Plastic Materials | 650 °C                    |  |
| Viewing Distance                    | 60 m                      |  |
| Light Source                        | LED                       |  |
| Body Material                       | plastic                   |  |
| Aperture for Recess Mounting        | 53 x 415 mm               |  |
| Colour                              | RAL9003                   |  |
| Electrical Installation             | 2/3 x 2,5 mm <sup>2</sup> |  |