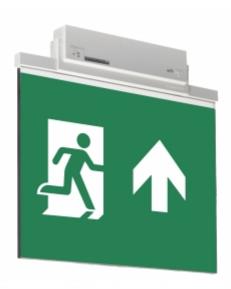

#### ESC 81 LED EMERGENCY EXIT LIGHT Y8153WM162

Self-contained LED Emergency Exit Light with 3 h Battery and Lumi Test Self-testing with 1-sided pictogram, arrow up, 60 m viewing distance (Invidually packed TWT8153WM)

ESC 81 is an innovative LED exit light equipped with a light plate. It combines cutting edge technology with modern luminaire design.

Evenly illuminated light plates, low power consumption and slender looking luminaires are the result of Teknoware's pioneering, expertise in electronics and product design. Luminaire can be used as 1 or 2 sided, recess and surface mounted.