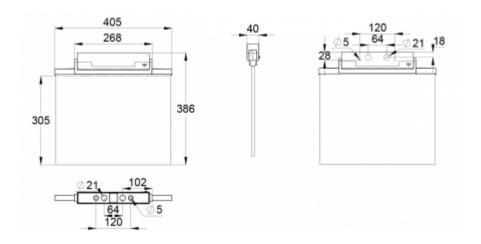

ESC 81 is particularly easy and fast to install thanks to a separate mounting piece, into which also the power supply is connected.

| Product Code                        | Y8153WM162                |
|-------------------------------------|---------------------------|
| Feature                             | Lumi Test                 |
| Mounting (standard)                 | ceiling, wall             |
| Mounting (optional)                 | recess, flag, pendel      |
| Customs Code                        | 94056080                  |
| GTIN Code                           | 6438045016825             |
| ETIM Product Class                  | EC001957                  |
| Length                              | 410 mm                    |
| Width                               | 390 mm                    |
| Height                              | 46 mm                     |
| Weight                              | 2.1 kg                    |
| Backup                              | 3 h                       |
| Max Input Power VA                  | 4,5 VA                    |
| Nominal Supply Voltage              | 220-240 V, 50/60 Hz AC    |
| Protection Class                    | II                        |
| IP Class                            | IP44                      |
| Temperature Range Min - Max         | -5+30 °C                  |
| Glow Wire Test of Plastic Materials | 650 °C                    |
| Viewing Distance                    | 60 m                      |
| Light Source                        | LED                       |
| Body Material                       | plastic                   |
| Aperture for Recess Mounting        | 53 x 415 mm               |
| Colour                              | RAL9003                   |
| Electrical Installation             | 2/3 x 2,5 mm <sup>2</sup> |