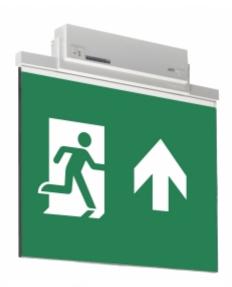

#### ESC 81 LED EMERGENCY EXIT LIGHT Y8153WM161

Self-contained LED Emergency Exit Light with 3 h Battery and Lumi Test Self-testing with 2-sided pictogram, arrow up, 60 m viewing distance (Invidually packed TWT8153WM)

ESC 81 is an innovative LED exit light equipped with a light plate. It combines cutting edge technology with modern luminaire design.

Evenly illuminated light plates, low power consumption and slender looking luminaires are the result of Teknoware's pioneering, expertise in electronics and product design. Luminaire can be used as 1 or 2 sided, recess and surface mounted.

ESC 81 is particularly easy and fast to install thanks to a separate mounting piece, into which also the power supply is connected.

| Product Code                        | Y8153WM161                |  |
|-------------------------------------|---------------------------|--|
| Feature                             | Lumi Test                 |  |
| Mounting (standard)                 | ceiling, wall             |  |
| Mounting (optional)                 | recess, flag, pendel      |  |
| Customs Code                        | 94056080                  |  |
| GTIN Code                           | 6438045016504             |  |
| ETIM Product Class                  | EC001957                  |  |
| Length                              | 410 mm                    |  |
| Width                               | 390 mm                    |  |
| Height                              | 46 mm                     |  |
| Weight                              | 2.1 kg                    |  |
| Backup                              | 3 h                       |  |
| Max Input Power VA                  | 4,5 VA                    |  |
| Nominal Supply Voltage              | 220-240 V, 50/60 Hz AC    |  |
| Protection Class                    | II                        |  |
| IP Class                            | IP44                      |  |
| Temperature Range Min - Max         | -5+30 °C                  |  |
| Glow Wire Test of Plastic Materials | 650 °C                    |  |
| Viewing Distance                    | 60 m                      |  |
| Light Source                        | LED                       |  |
| Body Material                       | plastic                   |  |
| Aperture for Recess Mounting        | 53 x 415 mm               |  |
| Colour                              | RAL9003                   |  |
| Electrical Installation             | 2/3 x 2,5 mm <sup>2</sup> |  |