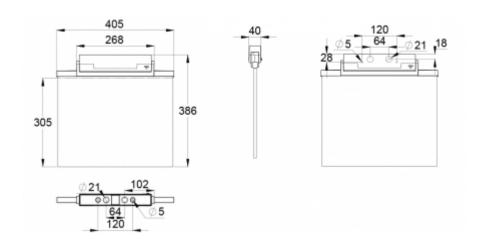

ESC 81 is particularly easy and fast to install thanks to a separate mounting piece, into which also the power supply is connected.

| Product Code                        | Y8153WM161                |  |
|-------------------------------------|---------------------------|--|
| Feature                             | Lumi Test                 |  |
| Mounting (standard)                 | ceiling, wall             |  |
| Mounting (optional)                 | recess, flag, pendel      |  |
| Customs Code                        | 94056080                  |  |
| GTIN Code                           | 6438045016504             |  |
| ETIM Product Class                  | EC001957                  |  |
| Length                              | 410 mm                    |  |
| Width                               | 390 mm                    |  |
| Height                              | 46 mm                     |  |
| Weight                              | 2.1 kg                    |  |
| Backup                              | 3 h                       |  |
| Max Input Power VA                  | 4,5 VA                    |  |
| Nominal Supply Voltage              | 220-240 V, 50/60 Hz AC    |  |
| Protection Class                    | II                        |  |
| IP Class                            | IP44                      |  |
| Temperature Range Min - Max         | -5+30 °C                  |  |
| Glow Wire Test of Plastic Materials | 650 °C                    |  |
| Viewing Distance                    | 60 m                      |  |
| Light Source                        | LED                       |  |
| Body Material                       | plastic                   |  |
| Aperture for Recess Mounting        | 53 x 415 mm               |  |
| Colour                              | RAL9003                   |  |
| Electrical Installation             | 2/3 x 2,5 mm <sup>2</sup> |  |