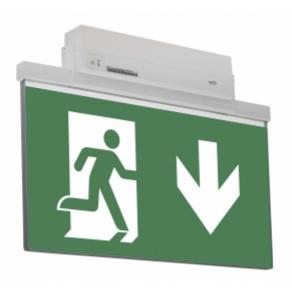

#### ESC 81 LED EMERGENCY EXIT LIGHT Y8153WM159

Self-contained LED Emergency Exit Light with 3 h Battery and Lumi Test Self-testing with 1-sided pictogram, arrow down, 40 m viewing distance (Invidually packed TWT8153WM)

ESC 81 is an innovative LED exit light equipped with a light plate. It combines cutting edge technology with modern luminaire design.

Evenly illuminated light plates, low power consumption and slender looking luminaires are the result of Teknoware's pioneering, expertise in electronics and product design. Luminaire can be used as 1 or 2 sided, recess and surface mounted.

ESC 81 is particularly easy and fast to install thanks to a separate mounting piece, into which also the power supply is connected.

| Product Code                        | Y8153WM159                |
|-------------------------------------|---------------------------|
| Feature                             | Lumi Test                 |
| Mounting (standard)                 | ceiling, wall             |
| Mounting (optional)                 | recess, flag, pendel      |
| Customs Code                        | 94056080                  |
| GTIN Code                           | 6438045016184             |
| ETIM Product Class                  | EC001957                  |
| Length                              | 410 mm                    |
| Width                               | 290 mm                    |
| Height                              | 46 mm                     |
| Weight                              | 2,1 kg                    |
| Backup                              | 3 h                       |
| Max Input Power VA                  | 4,5 VA                    |
| Nominal Supply Voltage              | 220-240 V, 50/60 Hz AC    |
| Protection Class                    |                           |
| IP Class                            | IP44                      |
| Temperature Range Min - Max         | -5+30 °C                  |
| Glow Wire Test of Plastic Materials | 650 °C                    |
| Viewing Distance                    | 40 m                      |
| Light Source                        | LED                       |
| Body Material                       | plastic                   |
| Aperture for Recess Mounting        | 53 x 415 mm               |
| Colour                              | RAL9003                   |
| Electrical Installation             | 2/3 x 2,5 mm <sup>2</sup> |