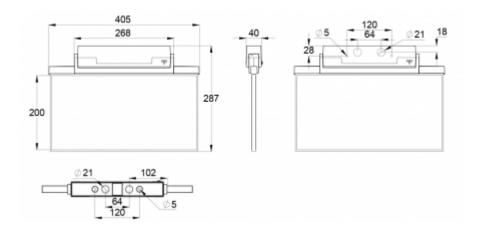

ESC 81 is particularly easy and fast to install thanks to a separate mounting piece, into which also the power supply is connected.

| Product Code                        | Y8153WM159                |
|-------------------------------------|---------------------------|
| Feature                             | Lumi Test                 |
| Mounting (standard)                 | ceiling, wall             |
| Mounting (optional)                 | recess, flag, pendel      |
| Customs Code                        | 94056080                  |
| GTIN Code                           | 6438045016184             |
| ETIM Product Class                  | EC001957                  |
| Length                              | 410 mm                    |
| Width                               | 290 mm                    |
| Height                              | 46 mm                     |
| Weight                              | 2,1 kg                    |
| Backup                              | 3 h                       |
| Max Input Power VA                  | 4,5 VA                    |
| Nominal Supply Voltage              | 220-240 V, 50/60 Hz AC    |
| Protection Class                    |                           |
| IP Class                            | IP44                      |
| Temperature Range Min - Max         | -5+30 °C                  |
| Glow Wire Test of Plastic Materials | 650 °C                    |
| Viewing Distance                    | 40 m                      |
| Light Source                        | LED                       |
| Body Material                       | plastic                   |
| Aperture for Recess Mounting        | 53 x 415 mm               |
| Colour                              | RAL9003                   |
| Electrical Installation             | 2/3 x 2,5 mm <sup>2</sup> |