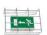

#### ESC 81 LED EMERGENCY EXIT LIGHT Y8153WM158

Self-contained LED Emergency Exit Light with 3 h Battery and Lumi Test Self-testing with 1-sided pictogram, arrow right, 40 m viewing distance (Invidually packed TWT8153WM)

ESC 81 is an innovative LED exit light equipped with a light plate. It combines cutting edge technology with modern luminaire design.

Evenly illuminated light plates, low power consumption and slender looking luminaires are the result of Teknoware's pioneering, expertise in electronics and product design. Luminaire can be used as 1 or 2 sided, recess and surface mounted.

ESC 81 is particularly easy and fast to install thanks to a separate mounting piece, into which also the power supply is connected.

| Product Code                        | Y8153WM158                |
|-------------------------------------|---------------------------|
| Feature                             | Lumi Test                 |
| Mounting (standard)                 | ceiling, wall             |
| Mounting (optional)                 | recess, flag, pendel      |
| Customs Code                        | 94056080                  |
| GTIN Code                           | 6438045016023             |
| ETIM Product Class                  | EC001957                  |
| Length                              | 410 mm                    |
| Width                               | 290 mm                    |
| Height                              | 46 mm                     |
| Weight                              | 2,1 kg                    |
| Backup                              | 3 h                       |
| Max Input Power VA                  | 4,5 VA                    |
| Nominal Supply Voltage              | 220-240 V, 50/60 Hz AC    |
| Protection Class                    | II                        |
| IP Class                            | IP44                      |
| Temperature Range Min - Max         | -5+30 °C                  |
| Glow Wire Test of Plastic Materials | 650 °C                    |
| Viewing Distance                    | 40 m                      |
| Light Source                        | LED                       |
| Body Material                       | plastic                   |
| Aperture for Recess Mounting        | 53 x 415 mm               |
| Colour                              | RAL9003                   |
| Electrical Installation             | 2/3 x 2,5 mm <sup>2</sup> |