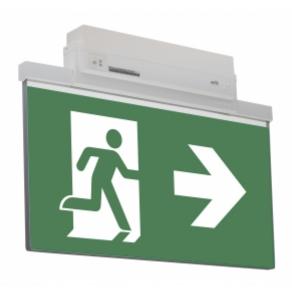

#### ESC 81 LED EMERGENCY EXIT LIGHT Y8153WM158

Self-contained LED Emergency Exit Light with 3 h Battery and Lumi Test Self-testing with 1-sided pictogram, arrow right, 40 m viewing distance (Invidually packed TWT8153WM)

ESC 81 is an innovative LED exit light equipped with a light plate. It combines cutting edge technology with modern luminaire design.

Evenly illuminated light plates, low power consumption and slender looking luminaires are the result of Teknoware's pioneering, expertise in electronics and product design. Luminaire can be used as 1 or 2 sided, recess and surface mounted.

ESC 81 is particularly easy and fast to install thanks to a separate mounting piece, into which also the power supply is connected.

| Product Code                        | Y8153WM158                |
|-------------------------------------|---------------------------|
| Feature                             | Lumi Test                 |
| Mounting (standard)                 | ceiling, wall             |
| Mounting (optional)                 | recess, flag, pendel      |
| Customs Code                        | 94056080                  |
| GTIN Code                           | 6438045016023             |
| ETIM Product Class                  | EC001957                  |
| Length                              | 410 mm                    |
| Width                               | 290 mm                    |
| Height                              | 46 mm                     |
| Weight                              | 2,1 kg                    |
| Backup                              | 3 h                       |
| Max Input Power VA                  | 4,5 VA                    |
| Nominal Supply Voltage              | 220-240 V, 50/60 Hz AC    |
| Protection Class                    | II                        |
| IP Class                            | IP44                      |
| Temperature Range Min - Max         | -5+30 °C                  |
| Glow Wire Test of Plastic Materials | 650 °C                    |
| Viewing Distance                    | 40 m                      |
| Light Source                        | LED                       |
| Body Material                       | plastic                   |
| Aperture for Recess Mounting        | 53 x 415 mm               |
| Colour                              | RAL9003                   |
| Electrical Installation             | 2/3 x 2,5 mm <sup>2</sup> |