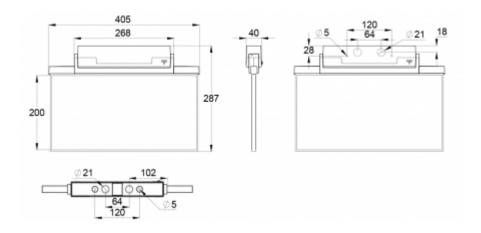

ESC 81 is particularly easy and fast to install thanks to a separate mounting piece, into which also the power supply is connected.

| Product Code                        | Y8153WM158                |
|-------------------------------------|---------------------------|
| Feature                             | Lumi Test                 |
| Mounting (standard)                 | ceiling, wall             |
| Mounting (optional)                 | recess, flag, pendel      |
| Customs Code                        | 94056080                  |
| GTIN Code                           | 6438045016023             |
| ETIM Product Class                  | EC001957                  |
| Length                              | 410 mm                    |
| Width                               | 290 mm                    |
| Height                              | 46 mm                     |
| Weight                              | 2,1 kg                    |
| Backup                              | 3 h                       |
| Max Input Power VA                  | 4,5 VA                    |
| Nominal Supply Voltage              | 220-240 V, 50/60 Hz AC    |
| Protection Class                    | II                        |
| IP Class                            | IP44                      |
| Temperature Range Min - Max         | -5+30 °C                  |
| Glow Wire Test of Plastic Materials | 650 °C                    |
| Viewing Distance                    | 40 m                      |
| Light Source                        | LED                       |
| Body Material                       | plastic                   |
| Aperture for Recess Mounting        | 53 x 415 mm               |
| Colour                              | RAL9003                   |
| Electrical Installation             | 2/3 x 2,5 mm <sup>2</sup> |