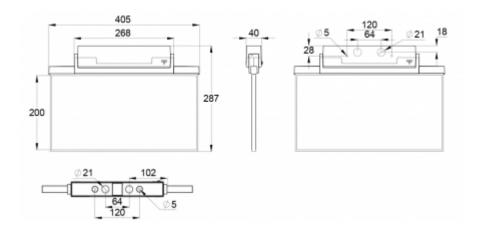

ESC 81 is particularly easy and fast to install thanks to a separate mounting piece, into which also the power supply is connected.

| Product Code                        | Y8153WM155                |  |
|-------------------------------------|---------------------------|--|
| Feature                             | Lumi Test                 |  |
| Mounting (standard)                 | ceiling, wall             |  |
| Mounting (optional)                 | recess, flag, pendel      |  |
| Customs Code                        | 94056080                  |  |
| GTIN Code                           | 6438045015866             |  |
| ETIM Product Class                  | EC001957                  |  |
| Length                              | 410 mm                    |  |
| Width                               | 290 mm                    |  |
| Height                              | 46 mm                     |  |
| Weight                              | 2,1 kg                    |  |
| Backup                              | 3 h                       |  |
| Max Input Power VA                  | 4,5 VA                    |  |
| Nominal Supply Voltage              | 220-240 V, 50/60 Hz AC    |  |
| Protection Class                    |                           |  |
| IP Class                            | IP44                      |  |
| Temperature Range Min - Max         | -5+30 °C                  |  |
| Glow Wire Test of Plastic Materials | 650 °C                    |  |
| Viewing Distance                    | 40 m                      |  |
| Light Source                        | LED                       |  |
| Body Material                       | plastic                   |  |
| Aperture for Recess Mounting        | 53 x 415 mm               |  |
| Colour                              | RAL9003                   |  |
| Electrical Installation             | 2/3 x 2,5 mm <sup>2</sup> |  |