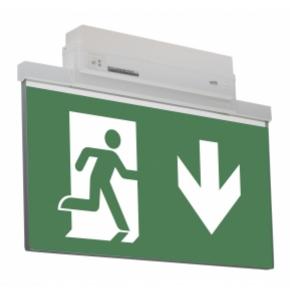

#### ESC 81 LED EMERGENCY EXIT LIGHT Y8153WM155

Self-contained LED Emergency Exit Light with 3 h Battery and Lumi Test Self-testing with 2-sided pictogram, arrow down, 40 m viewing distance (Invidually packed TWT8153WM)

ESC 81 is an innovative LED exit light equipped with a light plate. It combines cutting edge technology with modern luminaire design.

Evenly illuminated light plates, low power consumption and slender looking luminaires are the result of Teknoware's pioneering, expertise in electronics and product design. Luminaire can be used as 1 or 2 sided, recess and surface mounted.

ESC 81 is particularly easy and fast to install thanks to a separate mounting piece, into which also the power supply is connected.

| Product Code                        | Y8153WM155                |  |
|-------------------------------------|---------------------------|--|
| Feature                             | Lumi Test                 |  |
| Mounting (standard)                 | ceiling, wall             |  |
| Mounting (optional)                 | recess, flag, pendel      |  |
| Customs Code                        | 94056080                  |  |
| GTIN Code                           | 6438045015866             |  |
| ETIM Product Class                  | EC001957                  |  |
| Length                              | 410 mm                    |  |
| Width                               | 290 mm                    |  |
| Height                              | 46 mm                     |  |
| Weight                              | 2,1 kg                    |  |
| Backup                              | 3 h                       |  |
| Max Input Power VA                  | 4,5 VA                    |  |
| Nominal Supply Voltage              | 220-240 V, 50/60 Hz AC    |  |
| Protection Class                    |                           |  |
| IP Class                            | IP44                      |  |
| Temperature Range Min - Max         | -5+30 °C                  |  |
| Glow Wire Test of Plastic Materials | 650 °C                    |  |
| Viewing Distance                    | 40 m                      |  |
| Light Source                        | LED                       |  |
| Body Material                       | plastic                   |  |
| Aperture for Recess Mounting        | 53 x 415 mm               |  |
| Colour                              | RAL9003                   |  |
| Electrical Installation             | 2/3 x 2,5 mm <sup>2</sup> |  |