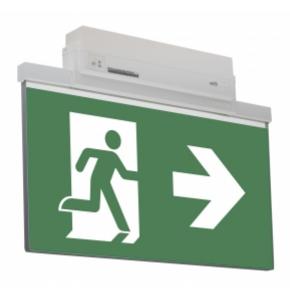

#### ESC 81 LED EMERGENCY EXIT LIGHT Y8153WM153

Self-contained LED Emergency Exit Light with 3 h Battery and Lumi Test Self-testing with 2-sided pictogram, arrow left/right, 40 m viewing distance (Invidually packed TWT8153WM)

ESC 81 is an innovative LED exit light equipped with a light plate. It combines cutting edge technology with modern luminaire design.

Evenly illuminated light plates, low power consumption and slender looking luminaires are the result of Teknoware's pioneering, expertise in electronics and product design. Luminaire can be used as 1 or 2 sided, recess and surface mounted.

ESC 81 is particularly easy and fast to install thanks to a separate mounting piece, into which also the power supply is connected.

| Product Code                        | Y8153WM153                |  |
|-------------------------------------|---------------------------|--|
| Feature                             | Lumi Test                 |  |
| Mounting (standard)                 | ceiling, wall             |  |
| Mounting (optional)                 | recess, flag, pendel      |  |
| Customs Code                        | 94056080                  |  |
| GTIN Code                           | 6438045015781             |  |
| ETIM Product Class                  | EC001957                  |  |
| Length                              | 410 mm                    |  |
| Width                               | 290 mm                    |  |
| Height                              | 46 mm                     |  |
| Weight                              | 2,1 kg                    |  |
| Backup                              | 3 h                       |  |
| Max Input Power VA                  | 4,5 VA                    |  |
| Nominal Supply Voltage              | 220-240 V, 50/60 Hz AC    |  |
| Protection Class                    | II                        |  |
| IP Class                            | IP44                      |  |
| Temperature Range Min - Max         | -5+30 °C                  |  |
| Glow Wire Test of Plastic Materials | 650 °C                    |  |
| Viewing Distance                    | 40 m                      |  |
| Light Source                        | LED                       |  |
| Body Material                       | plastic                   |  |
| Aperture for Recess Mounting        | 53 x 415 mm               |  |
| Colour                              | RAL9003                   |  |
| Electrical Installation             | 2/3 x 2,5 mm <sup>2</sup> |  |