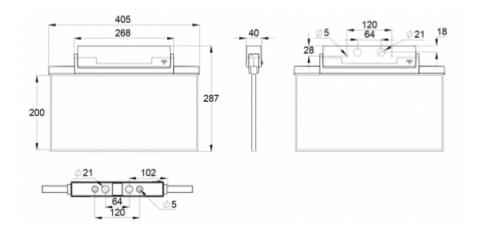

ESC 81 is particularly easy and fast to install thanks to a separate mounting piece, into which also the power supply is connected.

| Product Code                        | Y8153WM153                |  |
|-------------------------------------|---------------------------|--|
| Feature                             | Lumi Test                 |  |
| Mounting (standard)                 | ceiling, wall             |  |
| Mounting (optional)                 | recess, flag, pendel      |  |
| Customs Code                        | 94056080                  |  |
| GTIN Code                           | 6438045015781             |  |
| ETIM Product Class                  | EC001957                  |  |
| Length                              | 410 mm                    |  |
| Width                               | 290 mm                    |  |
| Height                              | 46 mm                     |  |
| Weight                              | 2,1 kg                    |  |
| Backup                              | 3 h                       |  |
| Max Input Power VA                  | 4,5 VA                    |  |
| Nominal Supply Voltage              | 220-240 V, 50/60 Hz AC    |  |
| Protection Class                    | II                        |  |
| IP Class                            | IP44                      |  |
| Temperature Range Min - Max         | -5+30 °C                  |  |
| Glow Wire Test of Plastic Materials | 650 °C                    |  |
| Viewing Distance                    | 40 m                      |  |
| Light Source                        | LED                       |  |
| Body Material                       | plastic                   |  |
| Aperture for Recess Mounting        | 53 x 415 mm               |  |
| Colour                              | RAL9003                   |  |
| Electrical Installation             | 2/3 x 2,5 mm <sup>2</sup> |  |