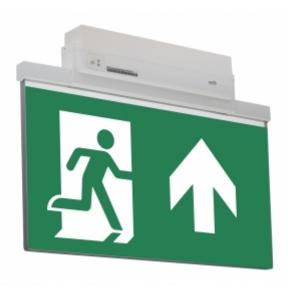

#### ESC 81 LED EMERGENCY EXIT LIGHT Y8153WM152

Self-contained LED Emergency Exit Light with 3 h Battery and Lumi Test Self-testing with 1-sided pictogram, arrow up, 40 m viewing distance (Invidually packed TWT8153WM)

ESC 81 is an innovative LED exit light equipped with a light plate. It combines cutting edge technology with modern luminaire design.

Evenly illuminated light plates, low power consumption and slender looking luminaires are the result of Teknoware's pioneering, expertise in electronics and product design. Luminaire can be used as 1 or 2 sided, recess and surface mounted.

ESC 81 is particularly easy and fast to install thanks to a separate mounting piece, into which also the power supply is connected.

| Product Code                        | Y8153WM152                |  |
|-------------------------------------|---------------------------|--|
| Feature                             | Lumi Test                 |  |
| Mounting (standard)                 | ceiling, wall             |  |
| Mounting (optional)                 | recess, flag, pendel      |  |
| Customs Code                        | 94056080                  |  |
| GTIN Code                           | 6438045016269             |  |
| ETIM Product Class                  | EC001957                  |  |
| Length                              | 410 mm                    |  |
| Width                               | 290 mm                    |  |
| Height                              | 46 mm                     |  |
| Weight                              | 2.1 kg                    |  |
| Backup                              | 3 h                       |  |
| Max Input Power VA                  | 4,5 VA                    |  |
| Nominal Supply Voltage              | 220-240 V, 50/60 Hz AC    |  |
| Protection Class                    | II                        |  |
| IP Class                            | IP44                      |  |
| Temperature Range Min - Max         | -5+30 °C                  |  |
| Glow Wire Test of Plastic Materials | 650 °C                    |  |
| Viewing Distance                    | 40 m                      |  |
| Light Source                        | LED                       |  |
| Body Material                       | plastic                   |  |
| Aperture for Recess Mounting        | 53 x 415 mm               |  |
| Colour                              | RAL9003                   |  |
| Electrical Installation             | 2/3 x 2,5 mm <sup>2</sup> |  |