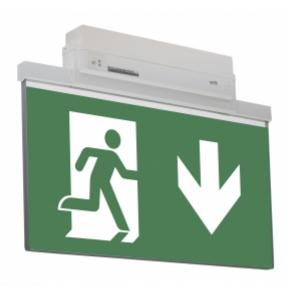

#### ESC 81 LED EMERGENCY EXIT LIGHT Y8153WA169

Self-contained LED Emergency Exit Light with 3 h Battery and Wireless Central Monitoring, with 1-sided pictogram, arrow down, 60 m viewing distance (Invidually packed TWT8153WA)

ESC 81 is an innovative LED exit light equipped with a light plate. It combines cutting edge technology with modern luminaire design.

Evenly illuminated light plates, low power consumption and slender looking luminaires are the result of Teknoware's pioneering, expertise in electronics and product design. Luminaire can be used as 1 or 2 sided, recess and surface mounted.

ESC 81 is particularly easy and fast to install thanks to a separate mounting piece, into which also the power supply is connected.

| Product Code                        | Y8153WA169                |
|-------------------------------------|---------------------------|
| Feature                             | Aalto Control, Lumi Test  |
| Mounting (standard)                 | ceiling, wall             |
| Mounting (optional)                 | recess, flag, pendel      |
| Customs Code                        | 94056080                  |
| GTIN Code                           | 6438045016733             |
| ETIM Product Class                  | EC001957                  |
| Length                              | 410 mm                    |
| Width                               | 390 mm                    |
| Height                              | 46 mm                     |
| Weight                              | 2,1 kg                    |
| Backup                              | 3 h                       |
| Max Input Power VA                  | 4,5 VA                    |
| Nominal Supply Voltage              | 220-240 V, 50/60 Hz AC    |
| Protection Class                    |                           |
| IP Class                            | IP44                      |
| Temperature Range Min - Max         | -5+30 °C                  |
| Glow Wire Test of Plastic Materials | 650 °C                    |
| Viewing Distance                    | 60 m                      |
| Light Source                        | LED                       |
| Body Material                       | plastic                   |
| Aperture for Recess Mounting        | 53 x 415 mm               |
| Colour                              | RAL9003                   |
| Electrical Installation             | 2/3 x 2,5 mm <sup>2</sup> |