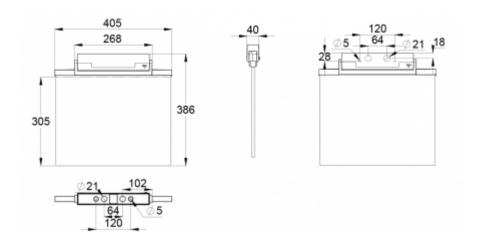

ESC 81 is particularly easy and fast to install thanks to a separate mounting piece, into which also the power supply is connected.

| Product Code                        | Y8153WA168                |
|-------------------------------------|---------------------------|
| Feature                             | Aalto Control, Lumi Test  |
| Mounting (standard)                 | ceiling, wall             |
| Mounting (optional)                 | recess, flag, pendel      |
| Customs Code                        | 94056080                  |
| GTIN Code                           | 6438045016573             |
| ETIM Product Class                  | EC001957                  |
| Length                              | 410 mm                    |
| Width                               | 390 mm                    |
| Height                              | 46 mm                     |
| Weight                              | 2,1 kg                    |
| Backup                              | 3 h                       |
| Max Input Power VA                  | 4,5 VA                    |
| Nominal Supply Voltage              | 220-240 V, 50/60 Hz AC    |
| Protection Class                    | II                        |
| IP Class                            | IP44                      |
| Temperature Range Min - Max         | -5+30 °C                  |
| Glow Wire Test of Plastic Materials | 650 °C                    |
| Viewing Distance                    | 60 m                      |
| Light Source                        | LED                       |
| Body Material                       | plastic                   |
| Aperture for Recess Mounting        | 53 x 415 mm               |
| Colour                              | RAL9003                   |
| Electrical Installation             | 2/3 x 2,5 mm <sup>2</sup> |