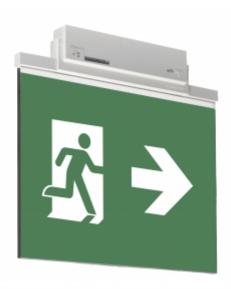

#### ESC 81 LED EMERGENCY EXIT LIGHT Y8153WA168

Self-contained LED Emergency Exit Light with 3 h Battery and Wireless Central Monitoring, with 1-sided pictogram, arrow right, 60 m viewing distance (Invidually packed TWT8153WA)

ESC 81 is an innovative LED exit light equipped with a light plate. It combines cutting edge technology with modern luminaire design.

Evenly illuminated light plates, low power consumption and slender looking luminaires are the result of Teknoware's pioneering, expertise in electronics and product design. Luminaire can be used as 1 or 2 sided, recess and surface mounted.

ESC 81 is particularly easy and fast to install thanks to a separate mounting piece, into which also the power supply is connected.

| Product Code                        | Y8153WA168                |
|-------------------------------------|---------------------------|
| Feature                             | Aalto Control, Lumi Test  |
| Mounting (standard)                 | ceiling, wall             |
| Mounting (optional)                 | recess, flag, pendel      |
| Customs Code                        | 94056080                  |
| GTIN Code                           | 6438045016573             |
| ETIM Product Class                  | EC001957                  |
| Length                              | 410 mm                    |
| Width                               | 390 mm                    |
| Height                              | 46 mm                     |
| Weight                              | 2,1 kg                    |
| Backup                              | 3 h                       |
| Max Input Power VA                  | 4,5 VA                    |
| Nominal Supply Voltage              | 220-240 V, 50/60 Hz AC    |
| Protection Class                    | II                        |
| IP Class                            | IP44                      |
| Temperature Range Min - Max         | -5+30 °C                  |
| Glow Wire Test of Plastic Materials | 650 °C                    |
| Viewing Distance                    | 60 m                      |
| Light Source                        | LED                       |
| Body Material                       | plastic                   |
| Aperture for Recess Mounting        | 53 x 415 mm               |
| Colour                              | RAL9003                   |
| Electrical Installation             | 2/3 x 2,5 mm <sup>2</sup> |