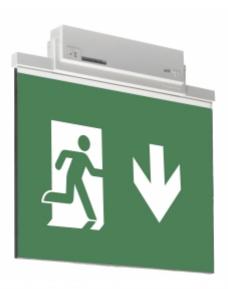

#### ESC 81 LED EMERGENCY EXIT LIGHT Y8153WA165

Self-contained LED Emergency Exit Light with 3 h Battery and Wireless Central Monitoring, with 2-sided pictogram, arrow down, 60 m viewing distance (Invidually packed TWT8153WA)

ESC 81 is an innovative LED exit light equipped with a light plate. It combines cutting edge technology with modern luminaire design.

Evenly illuminated light plates, low power consumption and slender looking luminaires are the result of Teknoware's pioneering, expertise in electronics and product design. Luminaire can be used as 1 or 2 sided, recess and surface mounted.

ESC 81 is particularly easy and fast to install thanks to a separate mounting piece, into which also the power supply is connected.

| Product Code                        | Y8153WA165                |  |
|-------------------------------------|---------------------------|--|
| Feature                             | Aalto Control, Lumi Test  |  |
| Mounting (standard)                 | ceiling, wall             |  |
| Mounting (optional)                 | recess, flag, pendel      |  |
| Customs Code                        | 94056080                  |  |
| GTIN Code                           | 6438045016412             |  |
| ETIM Product Class                  | EC001957                  |  |
| Length                              | 410 mm                    |  |
| Width                               | 390 mm                    |  |
| Height                              | 46 mm                     |  |
| Weight                              | 2,1 kg                    |  |
| Backup                              | 3 h                       |  |
| Max Input Power VA                  | 4,5 VA                    |  |
| Nominal Supply Voltage              | 220-240 V, 50/60 Hz AC    |  |
| Protection Class                    |                           |  |
| IP Class                            | IP44                      |  |
| Temperature Range Min - Max         | -5+30 °C                  |  |
| Glow Wire Test of Plastic Materials | 650 °C                    |  |
| Viewing Distance                    | 60 m                      |  |
| Light Source                        | LED                       |  |
| Body Material                       | plastic                   |  |
| Aperture for Recess Mounting        | 53 x 415 mm               |  |
| Colour                              | RAL9003                   |  |
| Electrical Installation             | 2/3 x 2,5 mm <sup>2</sup> |  |