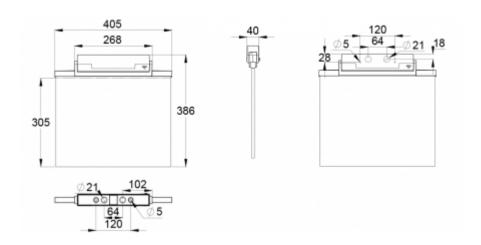

ESC 81 is particularly easy and fast to install thanks to a separate mounting piece, into which also the power supply is connected.

| Product Code                        | Y8153WA163                |  |
|-------------------------------------|---------------------------|--|
| Feature                             | Aalto Control, Lumi Test  |  |
| Mounting (standard)                 | ceiling, wall             |  |
| Mounting (optional)                 | recess, flag, pendel      |  |
| Customs Code                        | 94056080                  |  |
| GTIN Code                           | 6438045016337             |  |
| ETIM Product Class                  | EC001957                  |  |
| Length                              | 410 mm                    |  |
| Width                               | 390 mm                    |  |
| Height                              | 46 mm                     |  |
| Weight                              | 2,1 kg                    |  |
| Backup                              | 3 h                       |  |
| Max Input Power VA                  | 4,5 VA                    |  |
| Nominal Supply Voltage              | 220-240 V, 50/60 Hz AC    |  |
| Protection Class                    | II                        |  |
| IP Class                            | IP44                      |  |
| Temperature Range Min - Max         | -5+30 °C                  |  |
| Glow Wire Test of Plastic Materials | 650 °C                    |  |
| Viewing Distance                    | 60 m                      |  |
| Light Source                        | LED                       |  |
| Body Material                       | plastic                   |  |
| Aperture for Recess Mounting        | 53 x 415 mm               |  |
| Colour                              | RAL9003                   |  |
| Electrical Installation             | 2/3 x 2,5 mm <sup>2</sup> |  |