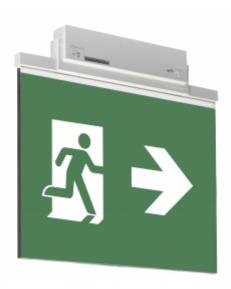

#### ESC 81 LED EMERGENCY EXIT LIGHT Y8153WA163

Self-contained LED Emergency Exit Light with 3 h Battery and Wireless Central Monitoring, with 2-sided pictogram, arrow left/right, 60 m viewing distance (Invidually packed TWT8153WA)

ESC 81 is an innovative LED exit light equipped with a light plate. It combines cutting edge technology with modern luminaire design.

Evenly illuminated light plates, low power consumption and slender looking luminaires are the result of Teknoware's pioneering, expertise in electronics and product design. Luminaire can be used as 1 or 2 sided, recess and surface mounted.

ESC 81 is particularly easy and fast to install thanks to a separate mounting piece, into which also the power supply is connected.

| Product Code                        | Y8153WA163                |  |
|-------------------------------------|---------------------------|--|
| Feature                             | Aalto Control, Lumi Test  |  |
| Mounting (standard)                 | ceiling, wall             |  |
| Mounting (optional)                 | recess, flag, pendel      |  |
| Customs Code                        | 94056080                  |  |
| GTIN Code                           | 6438045016337             |  |
| ETIM Product Class                  | EC001957                  |  |
| Length                              | 410 mm                    |  |
| Width                               | 390 mm                    |  |
| Height                              | 46 mm                     |  |
| Weight                              | 2,1 kg                    |  |
| Backup                              | 3 h                       |  |
| Max Input Power VA                  | 4,5 VA                    |  |
| Nominal Supply Voltage              | 220-240 V, 50/60 Hz AC    |  |
| Protection Class                    | II                        |  |
| IP Class                            | IP44                      |  |
| Temperature Range Min - Max         | -5+30 °C                  |  |
| Glow Wire Test of Plastic Materials | 650 °C                    |  |
| Viewing Distance                    | 60 m                      |  |
| Light Source                        | LED                       |  |
| Body Material                       | plastic                   |  |
| Aperture for Recess Mounting        | 53 x 415 mm               |  |
| Colour                              | RAL9003                   |  |
| Electrical Installation             | 2/3 x 2,5 mm <sup>2</sup> |  |