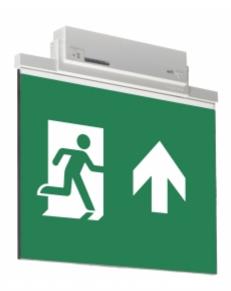

#### ESC 81 LED EMERGENCY EXIT LIGHT Y8153WA161

Self-contained LED Emergency Exit Light with 3 h Battery and Wireless Central Monitoring, with 2-sided pictogram, arrow up, 60 m viewing distance (Invidually packed TWT8153WA)

ESC 81 is an innovative LED exit light equipped with a light plate. It combines cutting edge technology with modern luminaire design.

Evenly illuminated light plates, low power consumption and slender looking luminaires are the result of Teknoware's pioneering, expertise in electronics and product design. Luminaire can be used as 1 or 2 sided, recess and surface mounted.