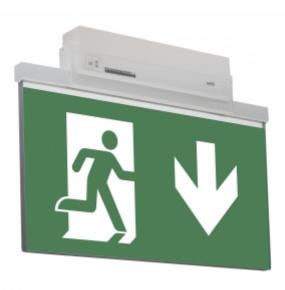

#### ESC 81 LED EMERGENCY EXIT LIGHT Y8153WA159

Self-contained LED Emergency Exit Light with 3 h Battery and Wireless Central Monitoring, with 1-sided pictogram, arrow down, 40 m viewing distance (Invidually packed TWT8153WA)

ESC 81 is an innovative LED exit light equipped with a light plate. It combines cutting edge technology with modern luminaire design.

Evenly illuminated light plates, low power consumption and slender looking luminaires are the result of Teknoware's pioneering, expertise in electronics and product design. Luminaire can be used as 1 or 2 sided, recess and surface mounted.

ESC 81 is particularly easy and fast to install thanks to a separate mounting piece, into which also the power supply is connected.

| Product Code                        | Y8153WA159                |
|-------------------------------------|---------------------------|
| Feature                             | Aalto Control, Lumi Test  |
| Mounting (standard)                 | ceiling, wall             |
| Mounting (optional)                 | recess, flag, pendel      |
| Customs Code                        | 94056080                  |
| GTIN Code                           | 6438045016177             |
| ETIM Product Class                  | EC001957                  |
| Length                              | 410 mm                    |
| Width                               | 290 mm                    |
| Height                              | 46 mm                     |
| Weight                              | 2,1 kg                    |
| Backup                              | 3 h                       |
| Max Input Power VA                  | 4,5 VA                    |
| Nominal Supply Voltage              | 220-240 V, 50/60 Hz AC    |
| Protection Class                    | II                        |
| IP Class                            | IP44                      |
| Temperature Range Min - Max         | -5+30 °C                  |
| Glow Wire Test of Plastic Materials | 650 °C                    |
| Viewing Distance                    | 40 m                      |
| Light Source                        | LED                       |
| Body Material                       | plastic                   |
| Aperture for Recess Mounting        | 53 x 415 mm               |
| Colour                              | RAL9003                   |
| Electrical Installation             | 2/3 x 2,5 mm <sup>2</sup> |