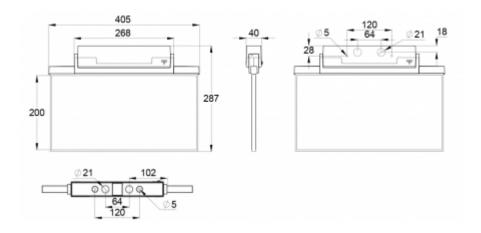

ESC 81 is particularly easy and fast to install thanks to a separate mounting piece, into which also the power supply is connected.

| Product Code                        | Y8153WA159                |
|-------------------------------------|---------------------------|
| Feature                             | Aalto Control, Lumi Test  |
| Mounting (standard)                 | ceiling, wall             |
| Mounting (optional)                 | recess, flag, pendel      |
| Customs Code                        | 94056080                  |
| GTIN Code                           | 6438045016177             |
| ETIM Product Class                  | EC001957                  |
| Length                              | 410 mm                    |
| Width                               | 290 mm                    |
| Height                              | 46 mm                     |
| Weight                              | 2,1 kg                    |
| Backup                              | 3 h                       |
| Max Input Power VA                  | 4,5 VA                    |
| Nominal Supply Voltage              | 220-240 V, 50/60 Hz AC    |
| Protection Class                    | II                        |
| IP Class                            | IP44                      |
| Temperature Range Min - Max         | -5+30 °C                  |
| Glow Wire Test of Plastic Materials | 650 °C                    |
| Viewing Distance                    | 40 m                      |
| Light Source                        | LED                       |
| Body Material                       | plastic                   |
| Aperture for Recess Mounting        | 53 x 415 mm               |
| Colour                              | RAL9003                   |
| Electrical Installation             | 2/3 x 2,5 mm <sup>2</sup> |