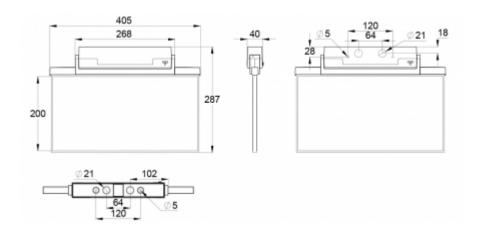

ESC 81 is particularly easy and fast to install thanks to a separate mounting piece, into which also the power supply is connected.

| Product Code                        | Y8153WA157                |
|-------------------------------------|---------------------------|
| Feature                             | Aalto Control, Lumi Test  |
| Mounting (standard)                 | ceiling, wall             |
| Mounting (optional)                 | recess, flag, pendel      |
| Customs Code                        | 94056080                  |
| GTIN Code                           | 6438045016092             |
| ETIM Product Class                  | EC001957                  |
| Length                              | 410 mm                    |
| Width                               | 290 mm                    |
| Height                              | 46 mm                     |
| Weight                              | 2,1 kg                    |
| Backup                              | 3 h                       |
| Max Input Power VA                  | 4,5 VA                    |
| Nominal Supply Voltage              | 220-240 V, 50/60 Hz AC    |
| Protection Class                    |                           |
| IP Class                            | IP44                      |
| Temperature Range Min - Max         | -5+30 °C                  |
| Glow Wire Test of Plastic Materials | 650 °C                    |
| Viewing Distance                    | 40 m                      |
| Light Source                        | LED                       |
| Body Material                       | plastic                   |
| Aperture for Recess Mounting        | 53 x 415 mm               |
| Colour                              | RAL9003                   |
| Electrical Installation             | 2/3 x 2,5 mm <sup>2</sup> |