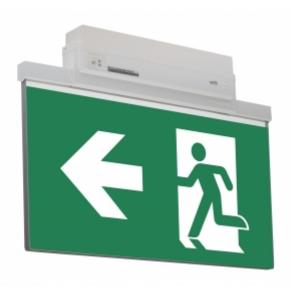

#### ESC 81 LED EMERGENCY EXIT LIGHT Y8153WA157

Self-contained LED Emergency Exit Light with 3 h Battery and Wireless Central Monitoring, with 1-sided pictogram, arrow left, 40 m viewing distance (Invidually packed TWT8153WA)

ESC 81 is an innovative LED exit light equipped with a light plate. It combines cutting edge technology with modern luminaire design.

Evenly illuminated light plates, low power consumption and slender looking luminaires are the result of Teknoware's pioneering, expertise in electronics and product design. Luminaire can be used as 1 or 2 sided, recess and surface mounted.

ESC 81 is particularly easy and fast to install thanks to a separate mounting piece, into which also the power supply is connected.

| Product Code                        | Y8153WA157                |
|-------------------------------------|---------------------------|
| Feature                             | Aalto Control, Lumi Test  |
| Mounting (standard)                 | ceiling, wall             |
| Mounting (optional)                 | recess, flag, pendel      |
| Customs Code                        | 94056080                  |
| GTIN Code                           | 6438045016092             |
| ETIM Product Class                  | EC001957                  |
| Length                              | 410 mm                    |
| Width                               | 290 mm                    |
| Height                              | 46 mm                     |
| Weight                              | 2,1 kg                    |
| Backup                              | 3 h                       |
| Max Input Power VA                  | 4,5 VA                    |
| Nominal Supply Voltage              | 220-240 V, 50/60 Hz AC    |
| Protection Class                    |                           |
| IP Class                            | IP44                      |
| Temperature Range Min - Max         | -5+30 °C                  |
| Glow Wire Test of Plastic Materials | 650 °C                    |
| Viewing Distance                    | 40 m                      |
| Light Source                        | LED                       |
| Body Material                       | plastic                   |
| Aperture for Recess Mounting        | 53 x 415 mm               |
| Colour                              | RAL9003                   |
| Electrical Installation             | 2/3 x 2,5 mm <sup>2</sup> |