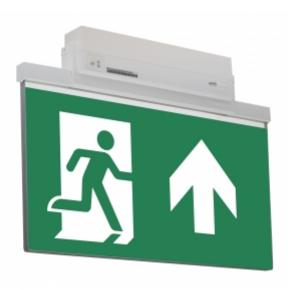

#### ESC 81 LED EMERGENCY EXIT LIGHT Y8153WA151

Self-contained LED Emergency Exit Light with 3 h Battery and Wireless Central Monitoring, with 2-sided pictogram, arrow up, 40 m viewing distance (Invidually packed TWT8153WA)

ESC 81 is an innovative LED exit light equipped with a light plate. It combines cutting edge technology with modern luminaire design.

Evenly illuminated light plates, low power consumption and slender looking luminaires are the result of Teknoware's pioneering, expertise in electronics and product design. Luminaire can be used as 1 or 2 sided, recess and surface mounted.