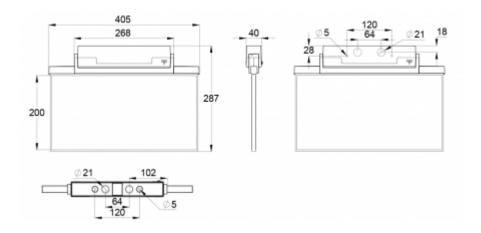

ESC 81 is particularly easy and fast to install thanks to a separate mounting piece, into which also the power supply is connected.

| Product Code                        | Y8153WA151                |
|-------------------------------------|---------------------------|
| Feature                             | Aalto Control, Lumi Test  |
| Mounting (standard)                 | ceiling, wall             |
| Mounting (optional)                 | recess, flag, pendel      |
| Customs Code                        | 94056080                  |
| GTIN Code                           | 6438045015934             |
| ETIM Product Class                  | EC001957                  |
| Length                              | 410 mm                    |
| Width                               | 290 mm                    |
| Height                              | 46 mm                     |
| Weight                              | 2,1 kg                    |
| Backup                              | 3 h                       |
| Max Input Power VA                  | 4,5 VA                    |
| Nominal Supply Voltage              | 220-240 V, 50/60 Hz AC    |
| Protection Class                    |                           |
| IP Class                            | IP44                      |
| Temperature Range Min - Max         | -5+30 °C                  |
| Glow Wire Test of Plastic Materials | 650 °C                    |
| Viewing Distance                    | 40 m                      |
| Light Source                        | LED                       |
| Body Material                       | plastic                   |
| Aperture for Recess Mounting        | 53 x 415 mm               |
| Colour                              | RAL9003                   |
| Electrical Installation             | 2/3 x 2,5 mm <sup>2</sup> |