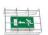

#### ESC 81 LED EMERGENCY EXIT LIGHT Y8153WA151

Self-contained LED Emergency Exit Light with 3 h Battery and Wireless Central Monitoring, with 2-sided pictogram, arrow up, 40 m viewing distance (Invidually packed TWT8153WA)

ESC 81 is an innovative LED exit light equipped with a light plate. It combines cutting edge technology with modern luminaire design.

Evenly illuminated light plates, low power consumption and slender looking luminaires are the result of Teknoware's pioneering, expertise in electronics and product design. Luminaire can be used as 1 or 2 sided, recess and surface mounted.