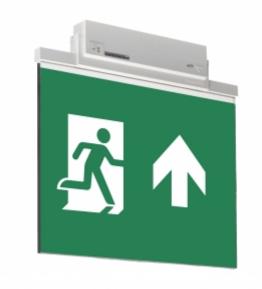

## ESC 81 LED EMERGENCY EXIT LIGHT Y8141W162

LED

# 24 V centrally supplied LED Emergency Exit Light with 1-sided pictogram, arrow up, 60 m viewing distance (Invidually packed TWT8141W)

ESC 81 is an innovative LED exit light equipped with a light plate. It combines cutting edge technology with modern luminaire design.

Evenly illuminated light plates, low power consumption and slender looking luminaires are the result of Teknoware's pioneering, expertise in electronics and product design. Luminaire can be used as 1 or 2 sided, recess and surface mounted.

ESC 81 is particularly easy and fast to install thanks to a separate mounting piece, into which also the power supply is connected.

We reserve the rights to make modifications without notice. Copyright © 2024 Teknoware. All rights reserved. Date: May 06, 2024 | Source: teknoware.com/en/emergency-lighting/esc-81-ledemergency-exit-light-y8141w162