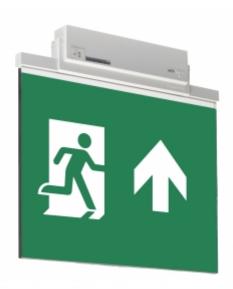

## ESC 81 LED EMERGENCY EXIT LIGHT Y8141W161

24 V centrally supplied LED Emergency Exit Light with 2-sided pictogram, arrow up, 60 m viewing distance (Invidually packed TWT8141W)

ESC 81 is an innovative LED exit light equipped with a light plate. It combines cutting edge technology with modern luminaire design.

Evenly illuminated light plates, low power consumption and slender looking luminaires are the result of Teknoware's pioneering, expertise in electronics and product design. Luminaire can be used as 1 or 2 sided, recess and surface mounted.

ESC 81 is particularly easy and fast to install thanks to a separate mounting piece, into which also the power supply is connected.

| Product Code                        | Y8141W161                 |
|-------------------------------------|---------------------------|
| Mounting (standard)                 | ceiling, wall             |
| Mounting (optional)                 | recess, flag, pendel      |
| Customs Code                        | 94056080                  |
| GTIN Code                           | 6438045016450             |
| ETIM Product Class                  | EC001957                  |
| Length                              | 410 mm                    |
| Width                               | 390 mm                    |
| Height                              | 46 mm                     |
| Weight                              | 1,4 kg                    |
| Max Input Power VA                  | 3,2 VA                    |
| Max Input Power W                   | 3,8 W                     |
| Nominal Supply Voltage              | 24 V, 50/60 Hz AC, DC     |
| Protection Class                    | III                       |
| IP Class                            | IP44                      |
| Temperature Range Min - Max         | -30+50 °C                 |
| Glow Wire Test of Plastic Materials | 650 °C                    |
| Viewing Distance                    | 60 m                      |
| Light Source                        | LED                       |
| Body Material                       | plastic                   |
| Aperture for Recess Mounting        | 45 x 415 mm               |
| Colour                              | RAL9003                   |
| Electrical Installation             | 2/3 x 2,5 mm <sup>2</sup> |