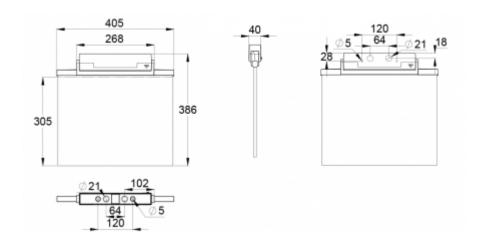

ESC 81 is particularly easy and fast to install thanks to a separate mounting piece, into which also the power supply is connected.

| Product Code                        | Y8141W161                 |
|-------------------------------------|---------------------------|
| Mounting (standard)                 | ceiling, wall             |
| Mounting (optional)                 | recess, flag, pendel      |
| Customs Code                        | 94056080                  |
| GTIN Code                           | 6438045016450             |
| ETIM Product Class                  | EC001957                  |
| Length                              | 410 mm                    |
| Width                               | 390 mm                    |
| Height                              | 46 mm                     |
| Weight                              | 1,4 kg                    |
| Max Input Power VA                  | 3,2 VA                    |
| Max Input Power W                   | 3,8 W                     |
| Nominal Supply Voltage              | 24 V, 50/60 Hz AC, DC     |
| Protection Class                    | III                       |
| IP Class                            | IP44                      |
| Temperature Range Min - Max         | -30+50 °C                 |
| Glow Wire Test of Plastic Materials | 650 °C                    |
| Viewing Distance                    | 60 m                      |
| Light Source                        | LED                       |
| Body Material                       | plastic                   |
| Aperture for Recess Mounting        | 45 x 415 mm               |
| Colour                              | RAL9003                   |
| Electrical Installation             | 2/3 x 2,5 mm <sup>2</sup> |