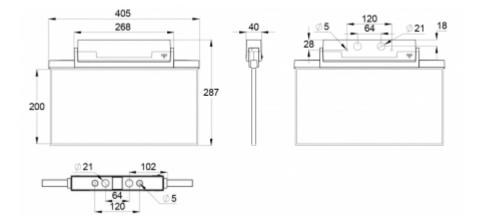

Teknoware Oy | P.O. Box 19, 15101 Lahti | Ilmarisentie 8, 15200 Lahti Finland Tel +358 3 883 020 | VAT-number F101494751 | teknoware.com | emexit@teknoware.com

| Product Code                        | Y8141W151                 |  |
|-------------------------------------|---------------------------|--|
| Mounting (standard)                 | ceiling, wall             |  |
| Mounting (optional)                 | recess, flag, pendel      |  |
| Customs Code                        | 94056080                  |  |
| GTIN Code                           | 6438045015897             |  |
| ETIM Product Class                  | EC001957                  |  |
| Length                              | 410 mm                    |  |
| Width                               | 290 mm                    |  |
| Height                              | 46 mm                     |  |
| Weight                              | 1,4 kg                    |  |
| Max Input Power VA                  | 3,2 VA                    |  |
| Max Input Power W                   | 3,8 W                     |  |
| Nominal Supply Voltage              | 24 V, 50/60 Hz AC, DC     |  |
| Protection Class                    | III                       |  |
| IP Class                            | IP44                      |  |
| Temperature Range Min - Max         | -30+50 °C                 |  |
| Glow Wire Test of Plastic Materials | 650 °C                    |  |
| Viewing Distance                    | 40 m                      |  |
| Light Source                        | LED                       |  |
| Body Material                       | plastic                   |  |
| Aperture for Recess Mounting        | 45 x 415 mm               |  |
| Colour                              | RAL9003                   |  |
| Electrical Installation             | 2/3 x 2,5 mm <sup>2</sup> |  |