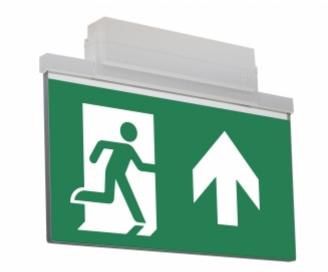

## ESC 81 LED EMERGENCY EXIT LIGHT Y8141W151

LED

EN

1838

# 24 V centrally supplied LED Emergency Exit Light with 2-sided pictogram, arrow up, 40 m viewing distance (Invidually packed TWT8141W)

ESC 81 is an innovative LED exit light equipped with a light plate. It combines cutting edge technology with modern luminaire design.

Evenly illuminated light plates, low power consumption and slender looking luminaires are the result of Teknoware's pioneering, expertise in electronics and product design. Luminaire can be used as 1 or 2 sided, recess and surface mounted.

ESC 81 is particularly easy and fast to install thanks to a separate mounting piece, into which also the power supply is connected.

We reserve the rights to make modifications without notice. Copyright © 2024 Teknoware. All rights reserved. Date: May 03, 2024 | Source: teknoware.com/en/emergency-lighting/esc-81-ledemergency-exit-light-y8141w151