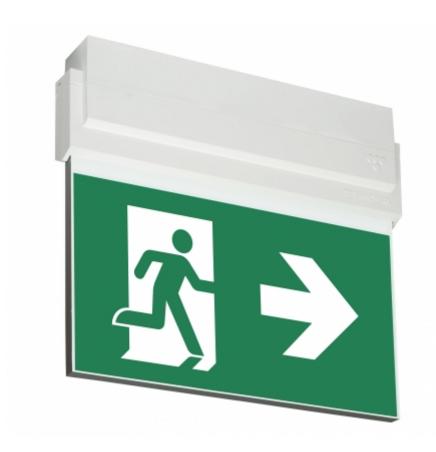

#### ESC 80 EMERGENCY EXIT LIGHT Y8092WM143

Self-contained ESCAP Emergency Exit Light with 1 h Super Capacitor and Lumi Test Self-testing with 2-sided pictogram, arrow left/right, 30 m viewing distance (Invidually packed TWS8092WM)

ESC 80 is an emergency exit light equipped with a light plate, combining cutting edge technology combined with modern luminaire design. Thanks to Teknoware's innovative electronics and product design, the ESC 80 luminaire combines uniformly illuminated pictograms, low power consumption, as well as a slender appearance.

There is a selection of three different luminaire sizes. ESC 80 luminaires can be used as 1 or 2 sided, as well as recess or surface mounted.

| 280 is particularly easy and fast to install thanks to a separate mounting piece, into which the power supply is connected. |  |
|-----------------------------------------------------------------------------------------------------------------------------|--|
|                                                                                                                             |  |
|                                                                                                                             |  |
|                                                                                                                             |  |
|                                                                                                                             |  |
|                                                                                                                             |  |
|                                                                                                                             |  |
|                                                                                                                             |  |
|                                                                                                                             |  |
|                                                                                                                             |  |
|                                                                                                                             |  |
|                                                                                                                             |  |
|                                                                                                                             |  |
|                                                                                                                             |  |
|                                                                                                                             |  |
|                                                                                                                             |  |
|                                                                                                                             |  |
|                                                                                                                             |  |
|                                                                                                                             |  |
|                                                                                                                             |  |
|                                                                                                                             |  |
|                                                                                                                             |  |
|                                                                                                                             |  |