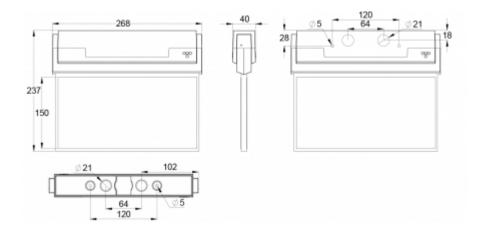

| Product Code                 | Y8092WM143                |  |  |
|------------------------------|---------------------------|--|--|
| Feature                      | Escap, Lumi Test          |  |  |
| Mounting (standard)          | ceiling, wall             |  |  |
| Mounting (optional)          | recess, flag, pendel      |  |  |
| Customs Code                 | 94056080                  |  |  |
| GTIN Code                    | 6438045015248             |  |  |
| ETIM Product Class           | EC001957                  |  |  |
| Length                       | 273 mm                    |  |  |
| Width                        | 240 mm                    |  |  |
| Height                       | 46 mm                     |  |  |
| Weight                       | 1,0 kg                    |  |  |
| Backup                       | 1h                        |  |  |
| Max Input Power VA           | 4 VA                      |  |  |
| Nominal Supply Voltage       | 220-240 V, 50/60 Hz AC    |  |  |
| Protection Class             | II                        |  |  |
| IP Class                     | IP44                      |  |  |
| Temperature Range Min - Max  | -25+35 °C                 |  |  |
| Viewing Distance             | 30 m                      |  |  |
| Light Source                 | LED                       |  |  |
| Body Material                | plastic                   |  |  |
| Aperture for Recess Mounting | 53 x 275 mm               |  |  |
| Colour                       | RAL9003                   |  |  |
| Electrical Installation      | 2/3 x 2,5 mm <sup>2</sup> |  |  |