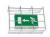

#### ESC 80 EMERGENCY EXIT LIGHT Y8092WM143

Self-contained ESCAP Emergency Exit Light with 1 h Super Capacitor and Lumi Test Self-testing with 2-sided pictogram, arrow left/right, 30 m viewing distance (Invidually packed TWS8092WM)

ESC 80 is an emergency exit light equipped with a light plate, combining cutting edge technology combined with modern luminaire design. Thanks to Teknoware's innovative electronics and product design, the ESC 80 luminaire combines uniformly illuminated pictograms, low power consumption, as well as a slender appearance.

There is a selection of three different luminaire sizes. ESC 80 luminaires can be used as 1 or 2 sided, as well as recess or surface mounted.

| 280 is particularly easy and fast to install thanks to a separate mounting piece, into which the power supply is connected. |  |
|-----------------------------------------------------------------------------------------------------------------------------|--|
|                                                                                                                             |  |
|                                                                                                                             |  |
|                                                                                                                             |  |
|                                                                                                                             |  |
|                                                                                                                             |  |
|                                                                                                                             |  |
|                                                                                                                             |  |
|                                                                                                                             |  |
|                                                                                                                             |  |
|                                                                                                                             |  |
|                                                                                                                             |  |
|                                                                                                                             |  |
|                                                                                                                             |  |
|                                                                                                                             |  |
|                                                                                                                             |  |
|                                                                                                                             |  |
|                                                                                                                             |  |
|                                                                                                                             |  |
|                                                                                                                             |  |
|                                                                                                                             |  |
|                                                                                                                             |  |
|                                                                                                                             |  |