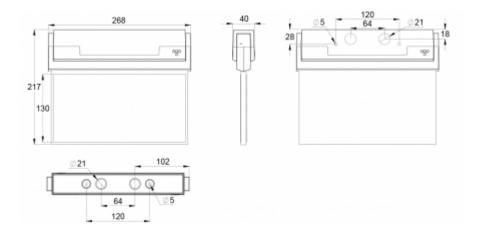

## ESC 80 EMERGENCY EXIT LIGHT Y8092WM139

Self-contained ESCAP Emergency Exit Light with 1 h Super Capacitor and Lumi Test Self-testing with 1-sided pictogram, arrow down, 26 m viewing distance (Invidually packed TWS8092WM)

ESC 80 is particularly easy and fast to install thanks to a separate mounting piece, into which

| Product Code                 | Y8092WM139                |  |
|------------------------------|---------------------------|--|
| Feature                      | Escap, Lumi Test          |  |
| Mounting (standard)          | ceiling, wall             |  |
| Mounting (optional)          | recess, flag, pendel      |  |
| Customs Code                 | 94056080                  |  |
| GTIN Code                    | 6438045014845             |  |
| ETIM Product Class           | EC001957                  |  |
| Length                       | 273 mm                    |  |
| Width                        | 240 mm                    |  |
| Height                       | 46 mm                     |  |
| Weight                       | 1,0 kg                    |  |
| Backup                       | 1h                        |  |
| Max Input Power VA           | 4 VA                      |  |
| Nominal Supply Voltage       | 220-240 V, 50/60 Hz AC    |  |
| Protection Class             | II .                      |  |
| IP Class                     | IP44                      |  |
| Temperature Range Min - Max  | -25+35 °C                 |  |
| Viewing Distance             | 26 m                      |  |
| Light Source                 | LED                       |  |
| Body Material                | plastic                   |  |
| Aperture for Recess Mounting | 53 x 275 mm               |  |
| Colour                       | RAL9003                   |  |
| Electrical Installation      | 2/3 x 2,5 mm <sup>2</sup> |  |