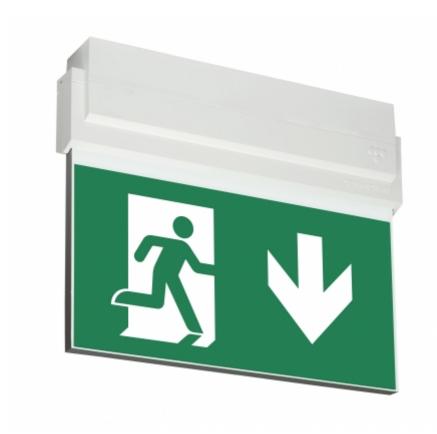

## ESC 80 EMERGENCY EXIT LIGHT Y8092WM139

Self-contained ESCAP Emergency Exit Light with 1 h Super Capacitor and Lumi Test Self-testing with 1-sided pictogram, arrow down, 26 m viewing distance (Invidually packed TWS8092WM)

ESC 80 is an emergency exit light equipped with a light plate, combining cutting edge technology combined with modern luminaire design. Thanks to Teknoware's innovative electronics and product design, the ESC 80 luminaire combines uniformly illuminated pictograms, low power consumption, as well as a slender appearance.

There is a selection of three different luminaire sizes. ESC 80 luminaires can be used as 1 or 2 sided, as well as recess or surface mounted.

| also the power supply is connected. |  |  |  |  |
|-------------------------------------|--|--|--|--|
|                                     |  |  |  |  |
|                                     |  |  |  |  |
|                                     |  |  |  |  |
|                                     |  |  |  |  |
|                                     |  |  |  |  |
|                                     |  |  |  |  |
|                                     |  |  |  |  |
|                                     |  |  |  |  |
|                                     |  |  |  |  |
|                                     |  |  |  |  |
|                                     |  |  |  |  |
|                                     |  |  |  |  |
|                                     |  |  |  |  |
|                                     |  |  |  |  |
|                                     |  |  |  |  |
|                                     |  |  |  |  |
|                                     |  |  |  |  |
|                                     |  |  |  |  |
|                                     |  |  |  |  |
|                                     |  |  |  |  |
|                                     |  |  |  |  |
|                                     |  |  |  |  |
|                                     |  |  |  |  |
|                                     |  |  |  |  |
|                                     |  |  |  |  |
|                                     |  |  |  |  |
|                                     |  |  |  |  |

ESC 80 is particularly easy and fast to install thanks to a separate mounting piece, into which

| Product Code                 | Y8092WM139                |  |
|------------------------------|---------------------------|--|
| Feature                      | Escap, Lumi Test          |  |
| Mounting (standard)          | ceiling, wall             |  |
| Mounting (optional)          | recess, flag, pendel      |  |
| Customs Code                 | 94056080                  |  |
| GTIN Code                    | 6438045014845             |  |
| ETIM Product Class           | EC001957                  |  |
| Length                       | 273 mm                    |  |
| Width                        | 240 mm                    |  |
| Height                       | 46 mm                     |  |
| Weight                       | 1,0 kg                    |  |
| Backup                       | 1h                        |  |
| Max Input Power VA           | 4 VA                      |  |
| Nominal Supply Voltage       | 220-240 V, 50/60 Hz AC    |  |
| Protection Class             | II .                      |  |
| IP Class                     | IP44                      |  |
| Temperature Range Min - Max  | -25+35 °C                 |  |
| Viewing Distance             | 26 m                      |  |
| Light Source                 | LED                       |  |
| Body Material                | plastic                   |  |
| Aperture for Recess Mounting | 53 x 275 mm               |  |
| Colour                       | RAL9003                   |  |
| Electrical Installation      | 2/3 x 2,5 mm <sup>2</sup> |  |