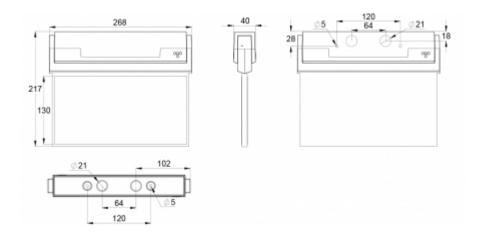

ESC 80 is particularly easy and fast to install thanks to a separate mounting piece, into which

| Product Code                 | Y8092WM137                      |  |
|------------------------------|---------------------------------|--|
| Feature                      | Escap, Lumi Test                |  |
| Mounting (standard)          | ceiling, wall                   |  |
| Mounting (optional)          | recess, flag, pendel            |  |
| Customs Code                 | 94056080                        |  |
| GTIN Code                    | 6438045014760                   |  |
| ETIM Product Class           | EC001957                        |  |
| Length                       | 273 mm                          |  |
| Width                        | 240 mm                          |  |
| Height                       | 46 mm                           |  |
| Weight                       | 1,0 kg                          |  |
| Backup                       | 1h                              |  |
| Max Input Power VA           | 4 VA                            |  |
| Nominal Supply Voltage       | 220-240 V, 50/60 Hz AC          |  |
| Protection Class             | II                              |  |
| IP Class                     | IP44                            |  |
| Temperature Range Min - Max  | ature Range Min - Max -25+35 °C |  |
| Viewing Distance             | 26 m                            |  |
| Light Source                 | LED                             |  |
| Body Material                | plastic                         |  |
| Aperture for Recess Mounting | 53 x 275 mm                     |  |
| Colour                       | RAL9003                         |  |
| Electrical Installation      | 2/3 x 2,5 mm <sup>2</sup>       |  |