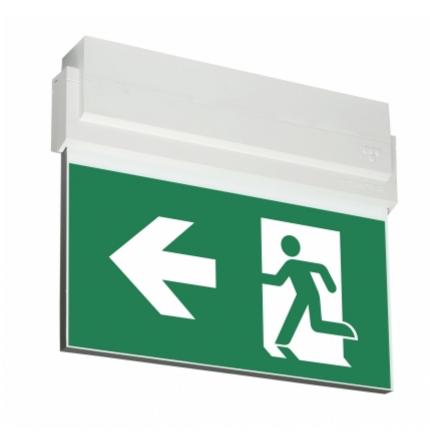

## ESC 80 EMERGENCY EXIT LIGHT Y8092WM137

Self-contained ESCAP Emergency Exit Light with 1 h Super Capacitor and Lumi Test Self-testing with 1-sided pictogram, arrow left, 26 m viewing distance (Invidually packed TWS8092WM)

ESC 80 is an emergency exit light equipped with a light plate, combining cutting edge technology combined with modern luminaire design. Thanks to Teknoware's innovative electronics and product design, the ESC 80 luminaire combines uniformly illuminated pictograms, low power consumption, as well as a slender appearance.

There is a selection of three different luminaire sizes. ESC 80 luminaires can be used as 1 or 2 sided, as well as recess or surface mounted.

| also the power supply is connected. |  |  |  |
|-------------------------------------|--|--|--|
|                                     |  |  |  |
|                                     |  |  |  |
|                                     |  |  |  |
|                                     |  |  |  |
|                                     |  |  |  |
|                                     |  |  |  |
|                                     |  |  |  |
|                                     |  |  |  |
|                                     |  |  |  |
|                                     |  |  |  |
|                                     |  |  |  |
|                                     |  |  |  |
|                                     |  |  |  |
|                                     |  |  |  |
|                                     |  |  |  |
|                                     |  |  |  |
|                                     |  |  |  |
|                                     |  |  |  |
|                                     |  |  |  |
|                                     |  |  |  |
|                                     |  |  |  |
|                                     |  |  |  |
|                                     |  |  |  |
|                                     |  |  |  |