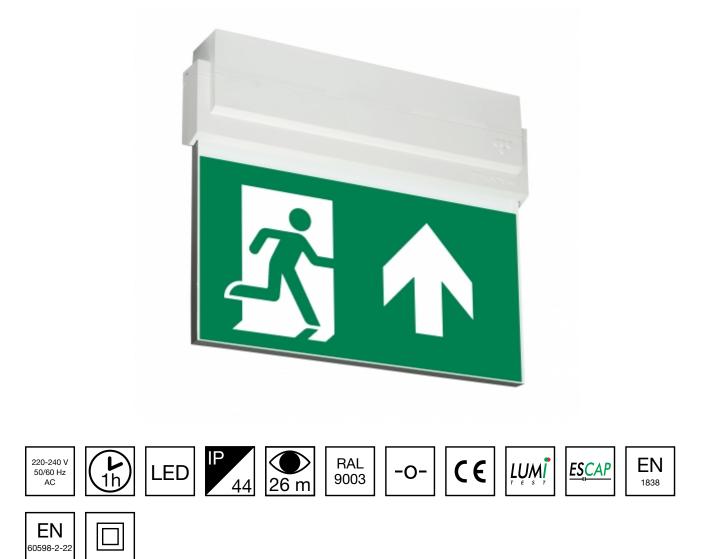

## ESC 80 EMERGENCY EXIT LIGHT Y8092WM131

Self-contained ESCAP Emergency Exit Light with 1 h Super Capacitor and Lumi Test Self-testing with 2-sided pictogram, arrow up, 26 m viewing distance (Invidually packed TWS8092WM)

ESC 80 is an emergency exit light equipped with a light plate, combining cutting edge technology combined with modern luminaire design. Thanks to Teknoware's innovative electronics and product design, the ESC 80 luminaire combines uniformly illuminated pictograms, low power consumption, as well as a slender appearance.

There is a selection of three different luminaire sizes. ESC 80 luminaires can be used as 1 or 2 sided, as well as recess or surface mounted.

We reserve the rights to make modifications without notice. Copyright © 2024 Teknoware. All rights reserved. Date: May 03, 2024 | Source: teknoware.com/en/esc-80-emergency-exit-light-y8092wm131

| Product Code                 | Y8092WM131                |  |
|------------------------------|---------------------------|--|
| Feature                      | Escap, Lumi Test          |  |
| Mounting (standard)          | ceiling, wall             |  |
| Mounting (optional)          | recess, flag, pendel      |  |
| Customs Code                 | 94056080                  |  |
| GTIN Code                    | 6438045015088             |  |
| ETIM Product Class           | EC001957                  |  |
| Length                       | 273 mm                    |  |
| Width                        | 240 mm                    |  |
| Height                       | 46 mm                     |  |
| Weight                       | 1,0 kg                    |  |
| Backup                       | 1 h                       |  |
| Max Input Power VA           | 4 VA                      |  |
| Nominal Supply Voltage       | 220-240 V, 50/60 Hz AC    |  |
| Protection Class             | II                        |  |
| IP Class                     | IP44                      |  |
| Temperature Range Min - Max  | -25+35 °C                 |  |
| Viewing Distance             | 26 m                      |  |
| Light Source                 | LED                       |  |
| Body Material                | plastic                   |  |
| Aperture for Recess Mounting | 53 x 275 mm               |  |
| Colour                       | RAL9003                   |  |
| Electrical Installation      | 2/3 x 2,5 mm <sup>2</sup> |  |