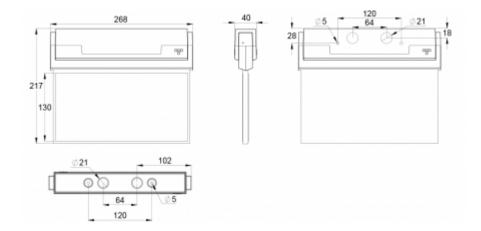

| Product Code                 | Y8092WM131                |  |
|------------------------------|---------------------------|--|
| Feature                      | Escap, Lumi Test          |  |
| Mounting (standard)          | ceiling, wall             |  |
| Mounting (optional)          | recess, flag, pendel      |  |
| Customs Code                 | 94056080                  |  |
| GTIN Code                    | 6438045015088             |  |
| ETIM Product Class           | EC001957                  |  |
| Length                       | 273 mm                    |  |
| Width                        | 240 mm                    |  |
| Height                       | 46 mm                     |  |
| Weight                       | 1,0 kg                    |  |
| Backup                       | 1 h                       |  |
| Max Input Power VA           | 4 VA                      |  |
| Nominal Supply Voltage       | 220-240 V, 50/60 Hz AC    |  |
| Protection Class             | II                        |  |
| IP Class                     | IP44                      |  |
| Temperature Range Min - Max  | -25+35 °C                 |  |
| Viewing Distance             | 26 m                      |  |
| Light Source                 | LED                       |  |
| Body Material                | plastic                   |  |
| Aperture for Recess Mounting | 53 x 275 mm               |  |
| Colour                       | RAL9003                   |  |
| Electrical Installation      | 2/3 x 2,5 mm <sup>2</sup> |  |